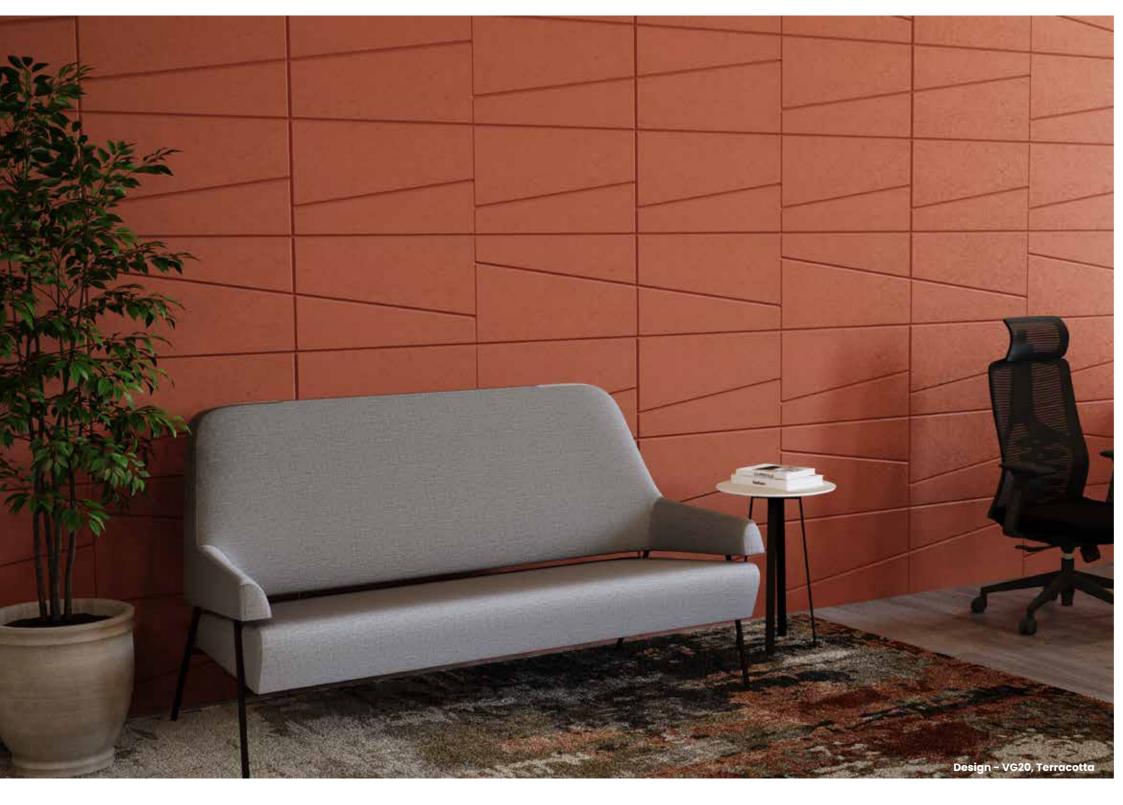

# KOALA WALL PANELS

Koala Wall Panels are acoustic panels featuring creative designs, crafted to be wall-mounted. These panels are constructed from sustainable PET felt, serving both acoustic and aesthetic functions.

Koala Wall Panels not only enhance the aesthetics of any space but also provide effective sound absorption, making them a versatile solution for any office.

View our website to explore all options.

#### **Available Colours**

#### **Available Designs**

Design - VG24, Sapphire Blue