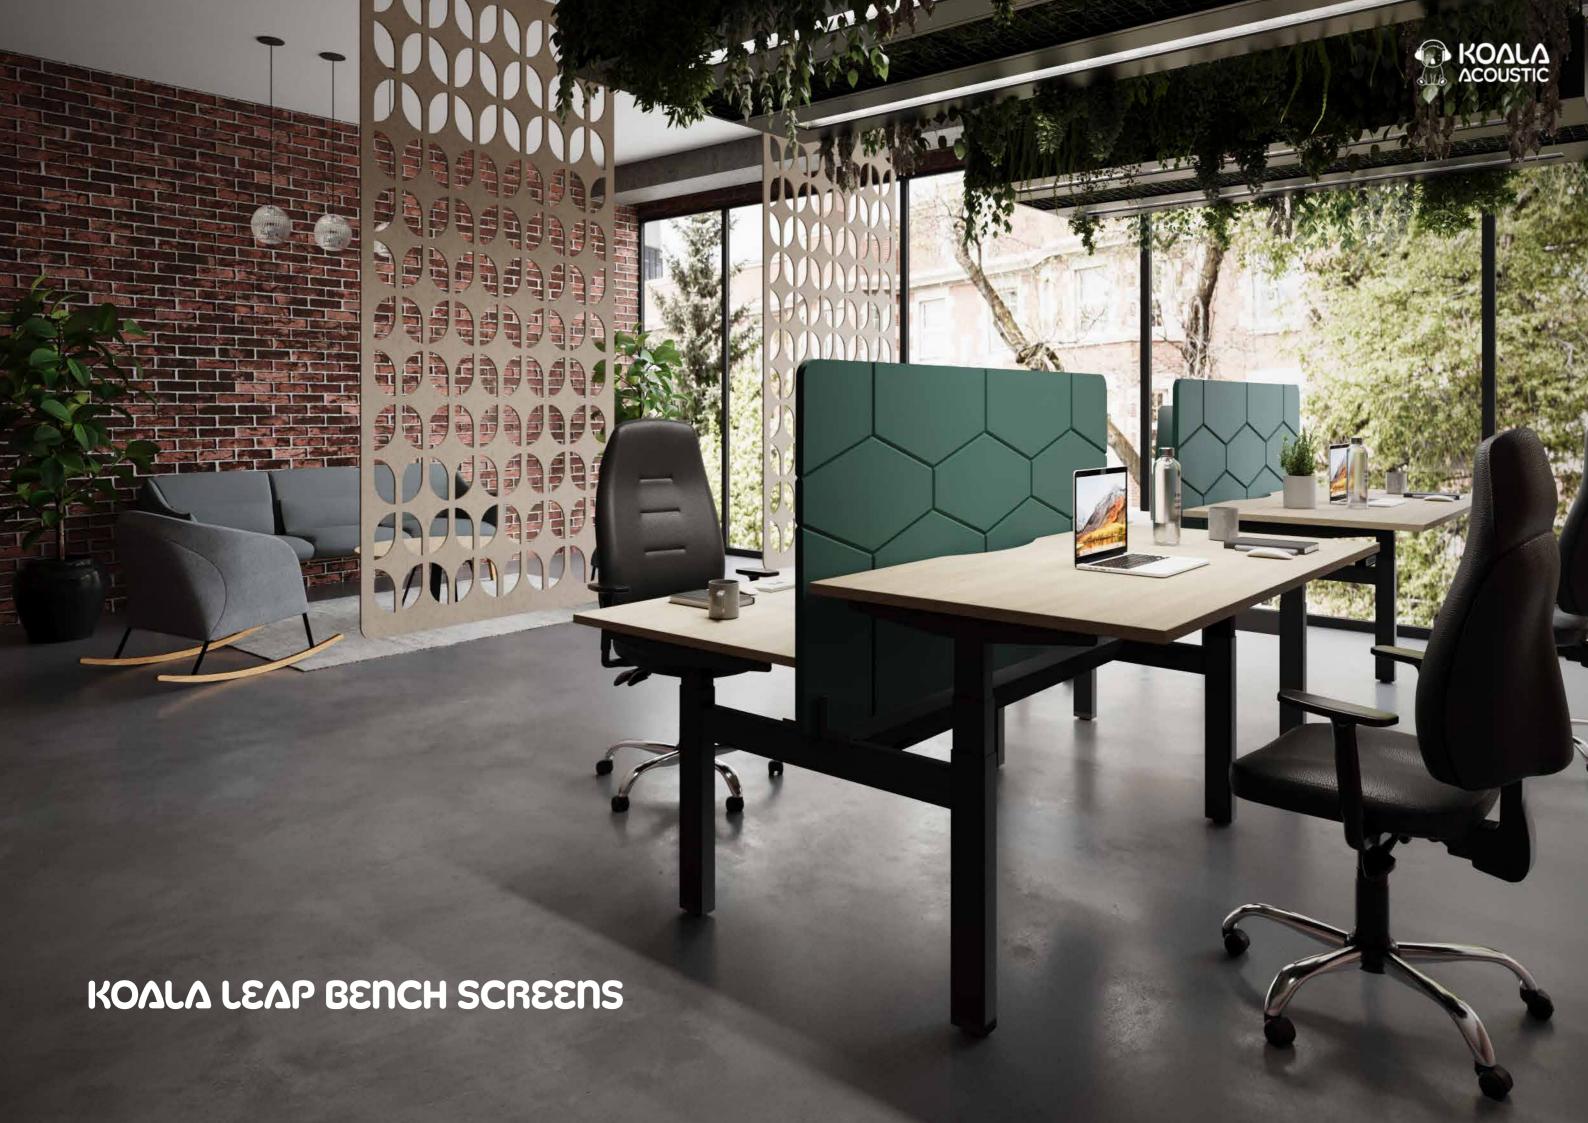

### KOALA LEAP BENCH SCREENS

The Koala Leap Bench Screen offers a sleek and adaptable design crafted to boost productivity and concentration in contemporary office settings. Featuring modern aesthetics and exceptional sound absorption capabilities, the Koala Leap Bench Screen is the ultimate choice for establishing personal workspaces in open-plan office setups.

### **Available Colours**

Charcoal

Green Citrus

Turquoise

Navy Blue

Arctic White

Mandarin

Sahara