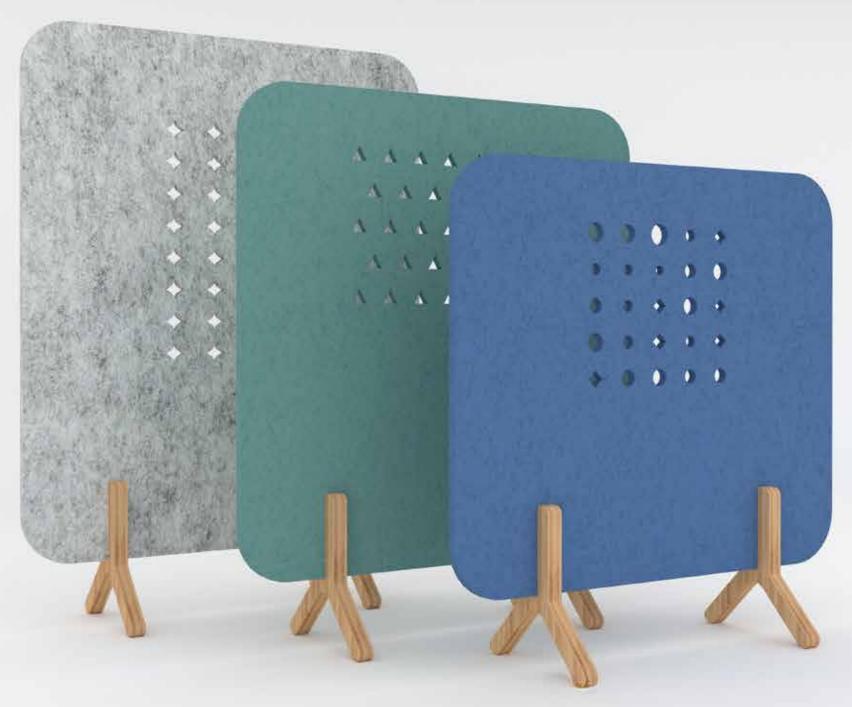

# KOALA GRID FREESTANDING SCREENS

Freestanding Acoustic Screens featuring a crosshatch pattern, accompanied by a wooden stand.

#### **Available Panel Colours**

Turquoise

#### **Base Colour**

**Dimensions** 

Deep Forest