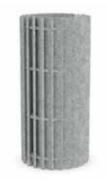

### **Koala Planter Options**

Thickness: 12mm

**Small Planter** 800 h x 375 dia mm

**Counter Top Planter** 800 w x 327 h x 376 dia mm

**Medium Planter** 800 h x 800 w x 376 dia mm

**Large Planter** 800 h x 1200 w x 376 dia mm

### KOALA PLANTERS

Crafted from recycled PET, these planters are ideal for any space, seamlessly blending greenery with improved acoustics. Both sustainable and stylish, they offer a perfect combination of visual appeal and functionality for your environment. Ideal for large and small areas, they serve as space dividers in open-plan offices or add visual appeal to reception areas. Beyond enhancing aesthetics, our planters improve acoustics and bring a touch of nature indoors, creating a more harmonious and inviting environment.