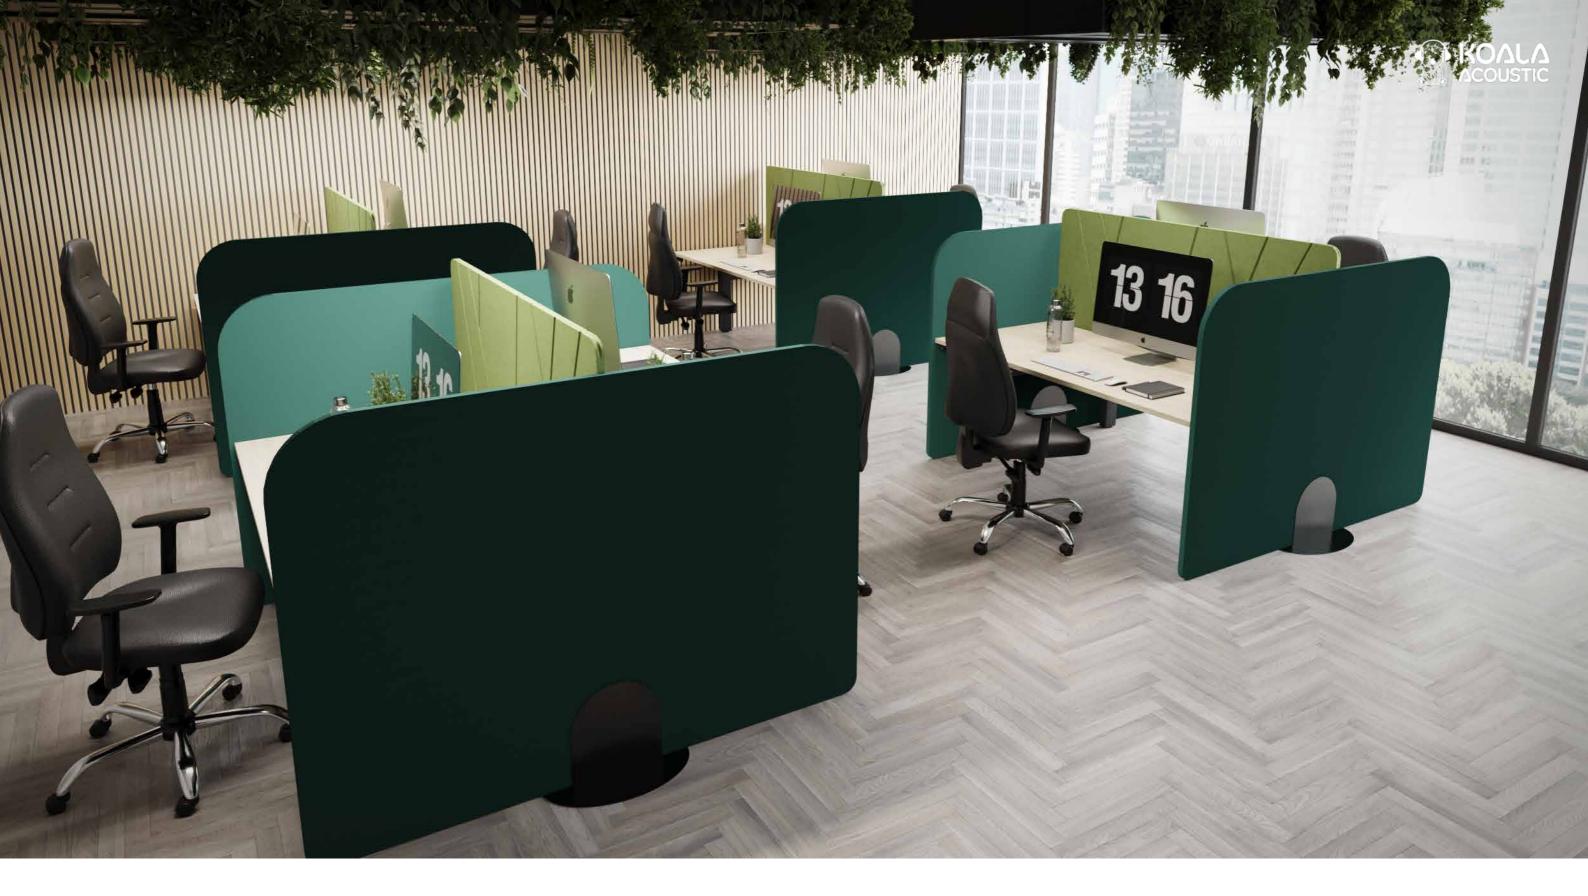

# KOALA BENCH SCREENS

Introducing our PET Bench Screens, a cutting-edge addition to enhance your workspace with both style and functionality. Designed to seamlessly integrate with 2, 4 and 6 person bench desks, these screens redefine your office environment by creating personalised and adaptable workspaces. Placing them on the side of your bench desks, they provide a discreet yet effective barrier, ensuring privacy and focus for each individual in shared workspaces.

View our website to explore all options.

#### **Dimensions**

#### Thickness: 24mm

#### **Available Colours**

33 www.koalaacoustic.com Koala Acoustic Bench Screens 34