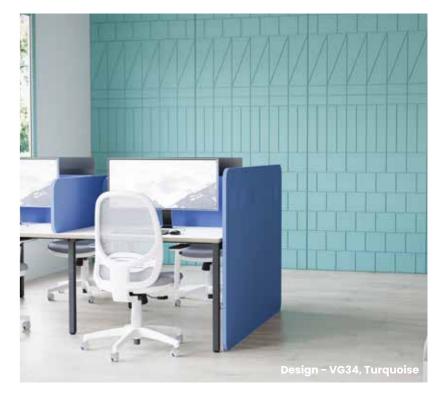

# KOALA GRID FREESTANDING SCREENS

Freestanding Acoustic Screens featuring a crosshatch pattern, accompanied by a wooden stand.

#### **Available Panel Colours**

Turquoise

#### **Base Colour**

**Dimensions** 

Deep Forest