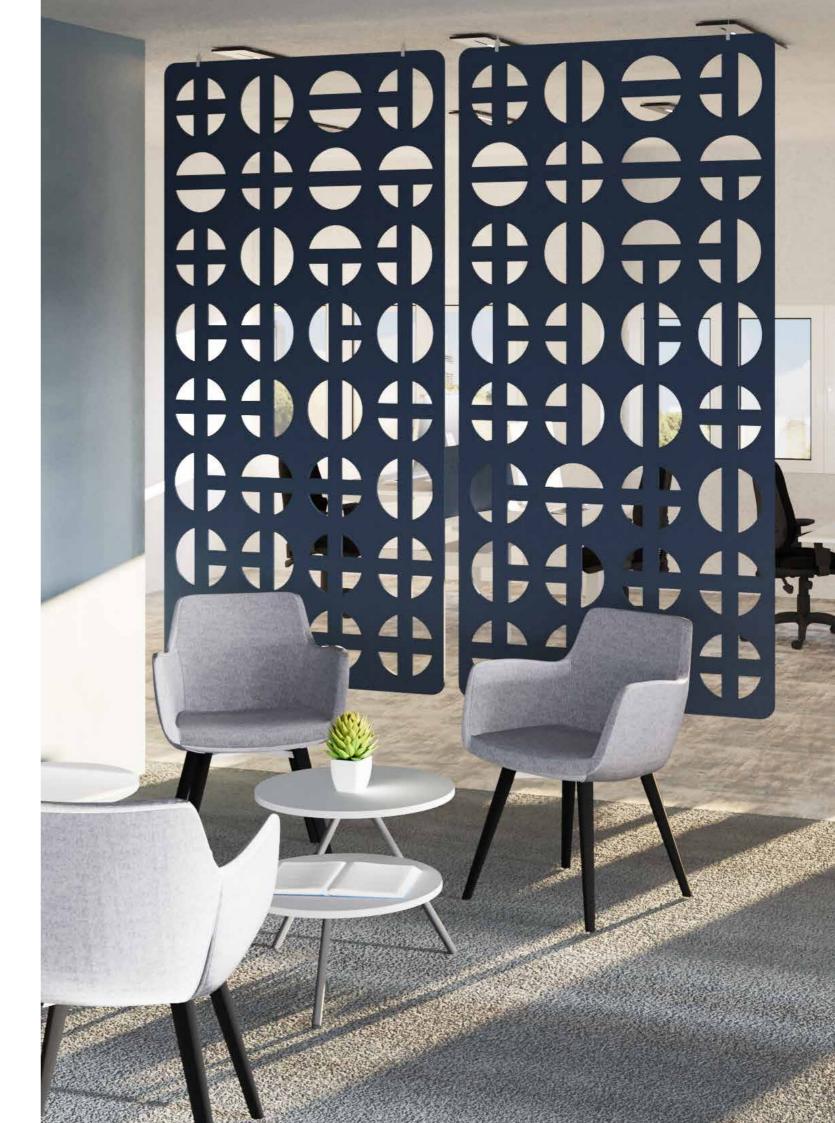

### KOALA WORKSPACE DIVIDERS

Koala Workspace Dividers are made from premium acoustic panels and recycled PET material (recycled bottles) and come in an extensive range of designs and colours. These dividers act as a physical division between spaces within offices or other rooms, whilst also introducing some added acoustic absorption to reduce overall noise. Dividers are suspended from the ceiling.

The suspended design means that the dividers do not take up any floor space, leaving more room for furniture and equipment. With so many designs to choose from, there is sure to be an option that complements the existing decor of any office or workspace. Upgrade your office today with Koala Workspace Dividers.

View our website to explore all options.