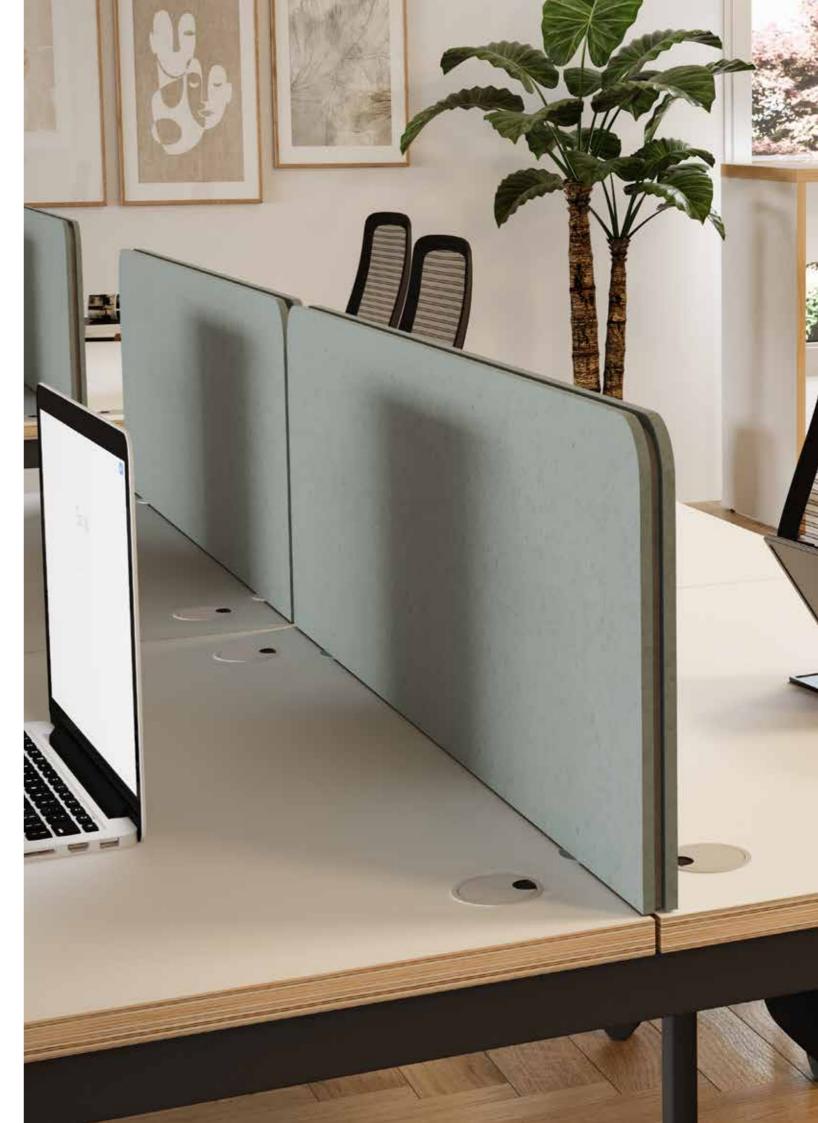

### KOALA WORKSPACE DIVIDERS

Koala Workspace Dividers are made from premium acoustic panels and recycled PET material (recycled bottles) and come in an extensive range of designs and colours. These dividers act as a physical division between spaces within offices or other rooms, whilst also introducing some added acoustic absorption to reduce overall noise. Dividers are suspended from the ceiling.

The suspended design means that the dividers do not take up any floor space, leaving more room for furniture and equipment. With so many designs to choose from, there is sure to be an option that complements the existing decor of any office or workspace. Upgrade your office today with Koala Workspace Dividers.