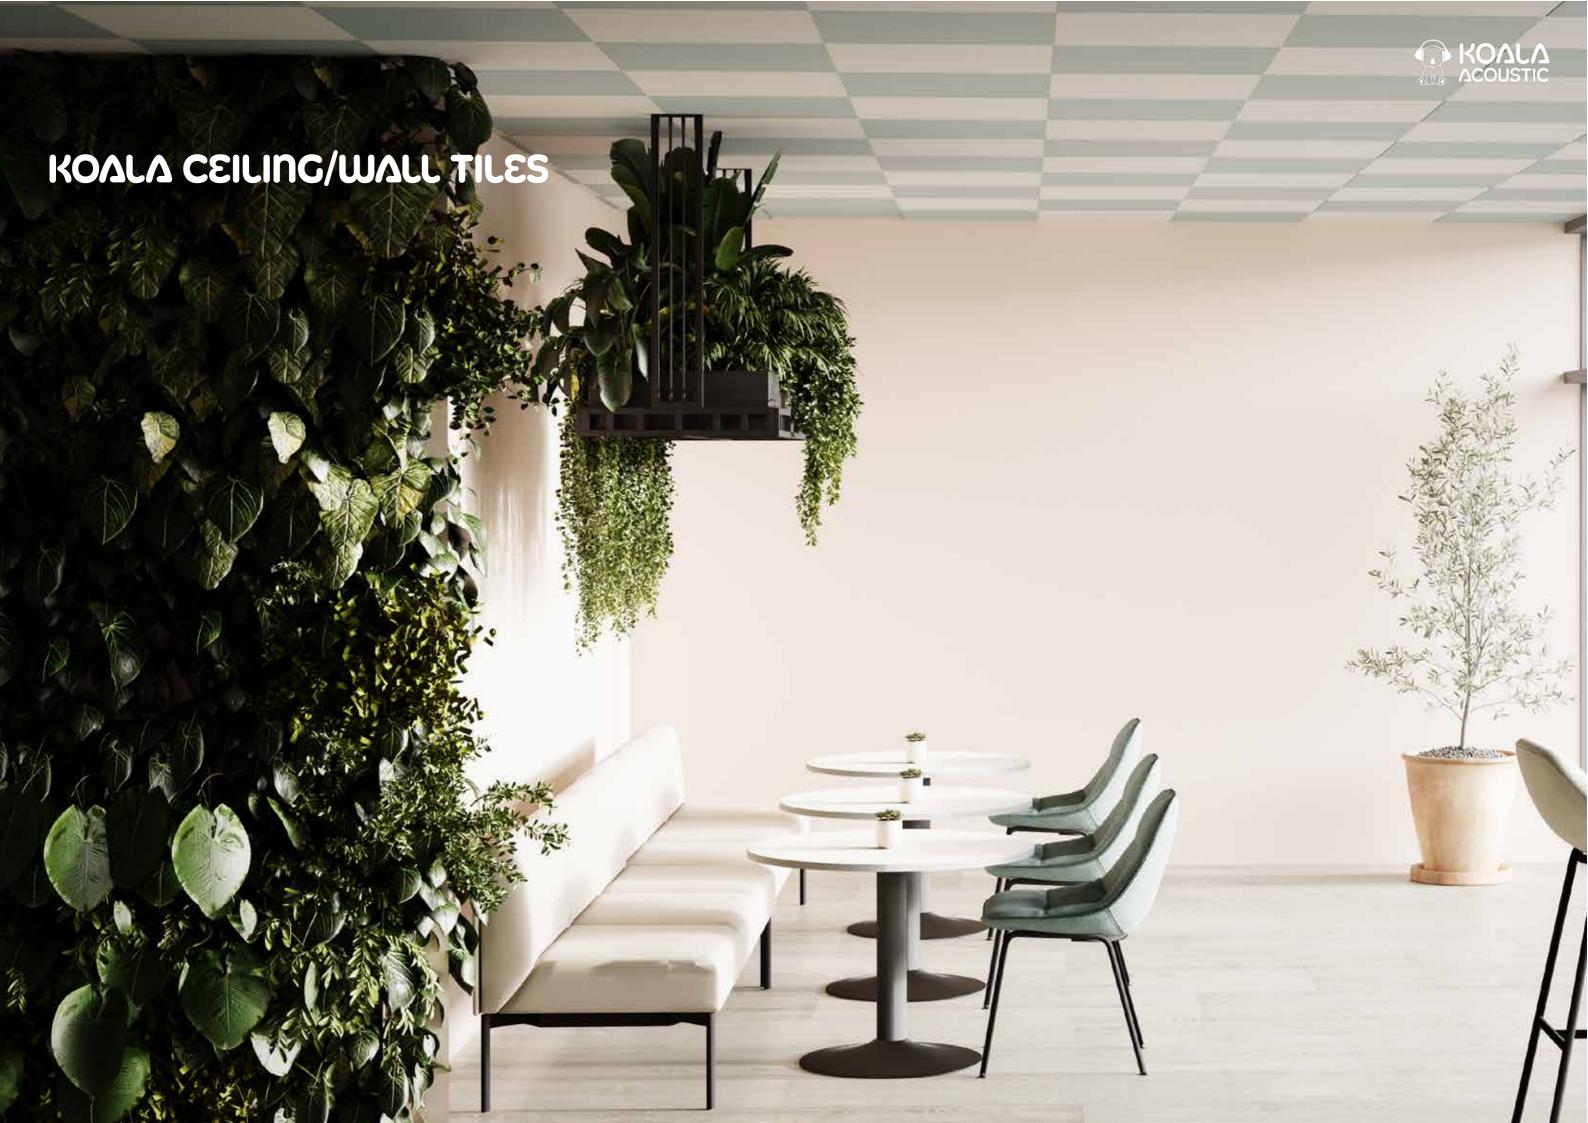

### KOALA CEILING/WALL TILES

Steel Blue

Koala Acoustic Ceiling/Wall Tiles offer a stylish and functional upgrade to traditional ceiling/wall tiles. These innovative tiles not only enhance the visual appeal of your space with their textured design but also provide superior acoustic absorption, helping to reduce noise and improve sound quality. Perfect for modern offices, meeting rooms, or any area where aesthetics and functionality matter, Koala Acoustic Ceiling/Wall Tiles combine practicality with a sleek, contemporary finish. Transform your ceiling or wall into a standout feature while creating a more acoustically balanced environment.

View our website to explore all options.

#### **Available Sizes**

590 x 590mm, thickness: 12mm

#### **Available Colours**

Please note that ceiling tiles are only available for purchase in packs of 8, all featuring the same design.