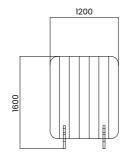

# KOALA BENCH FREESTANDING SCREENS

Introducing our Koala Bench Freestanding Acoustic Screens, the perfect solution for enhancing privacy and productivity in dynamic workspaces. Crafted with premium sound-absorbing materials, these sleek screens effectively minimise ambient noise, providing a tranquil environment conducive to focused work. Designed to seamlessly integrate with bench desks, they offer versatile placement options, allowing you to create individualised workstations while promoting collaboration.

#### **Dimensions**

Thickness: 24mm