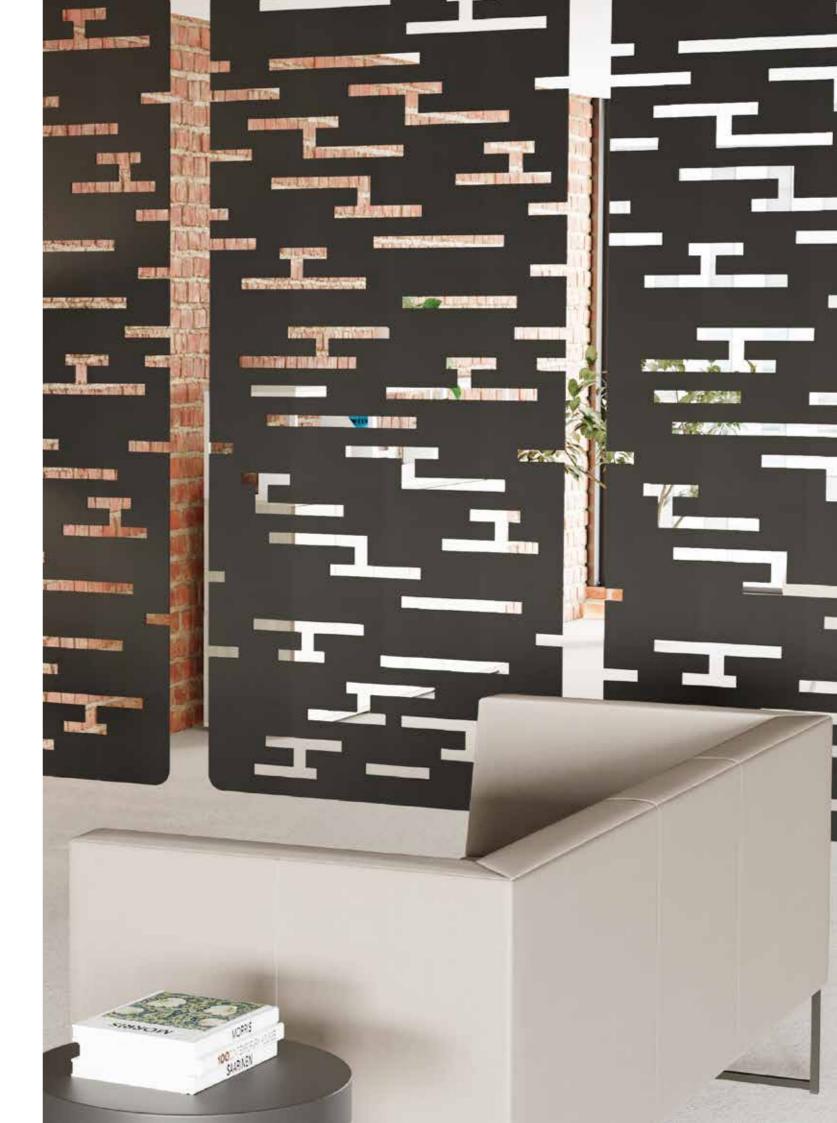

### KOALA WORKSPACE DIVIDERS

Koala Workspace Dividers are made from premium acoustic panels and recycled PET material (recycled bottles) and come in an extensive range of designs and colours. These dividers act as a physical division between spaces within offices or other rooms, whilst also introducing some added acoustic absorption to reduce overall noise. Dividers are suspended from the ceiling.

The suspended design means that the dividers do not take up any floor space, leaving more room for furniture and equipment. With so many designs to choose from, there is sure to be an option that complements the existing decor of any office or workspace. Upgrade your office today with Koala Workspace Dividers.

View our website to explore all options.