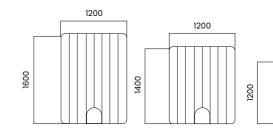

bsite to explore all options.

#### **Available Sizes**





11 www.koalaacoustic.com
Koala Acoustic Freestanding Screens 12



# KOALA GRID FREESTANDING SCREENS

Freestanding Acoustic Screens featuring a crosshatch pattern, accompanied by a wooden stand.



#### **Available Panel Colours**

















Turquoise











#### **Base Colour**



**Dimensions** 









Deep Forest





















## KOALA MINIMAL FREESTANDING SCREENS

Freestanding Acoustic Screens offering a choice between a sleek straight-line pattern or a minimalist plain design, both supported by a metal stand.

Thickness: 24mm

View our website to explore all options.



#### **Available Panel Colours**



Charcoal



















Arctic White





#### **Available Base Colours**

#### **Dimensions**















Terracotta



Turquoise





Navy Blue





# KOALA ROUNDED FREESTANDING SCREENS

Freestanding Acoustic Screens showcasing a linear pattern with curved edges are offered with a choice of a white or black metal stand.

Thickness: 24mm

View our website to explore all options.



#### **Available Panel Colours**



























Arctic White





#### **Available Base Colours**





#### **Dimensions**



Deep Forest













Turquoise





Navy Blue





Sahara



















# KOALA PORTABLE PARTITION SCREENS

The Acoustic Portable Partition Screen is available in two stylish designs: plain or wave. Featuring two curved-edge acoustic panels, this partition combines functionality with modern aesthetics. It comes in the full range of Koala Acoustic

colours and