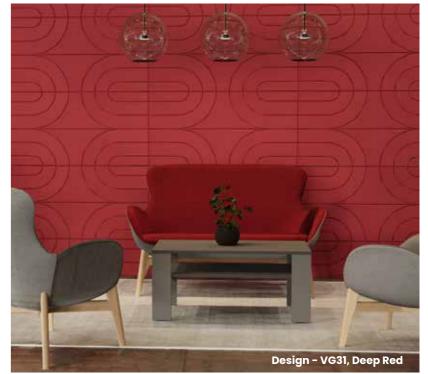

# KOALA WALL PANELS

Koala Wall Panels are acoustic panels featuring creative designs, crafted to be wall-mounted. These panels are constructed from sustainable PET felt, serving both acoustic and aesthetic functions.

Koala Wall Panels not only enhance the aesthetics of any space but also provide effective sound absorption, making them a versatile solution for any office.

View our website to explore all options.

Deep Red