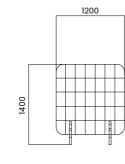

# KOALA BENCH FREESTANDING SCREENS

Introducing our Koala Bench Freestanding Acoustic Screens, the perfect solution for enhancing privacy and productivity in dynamic workspaces. Crafted with premium sound-absorbing materials, these sleek screens effectively minimise ambient noise, providing a tranquil environment conducive to focused work. Designed to seamlessly integrate with bench desks, they offer versatile placement options, allowing you to create individualised workstations while promoting collaboration.

#### **Dimensions**

Thickness: 24mm