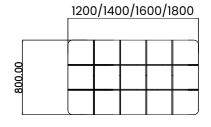

cus on important tasks. They efficiently minimise background noise, provide personal privacy, and are quick to install. Perfect for open-plan collaborative environments, the Koala Sit Stand Screens help reduce distractions, promoting improved concentration and productivity. Available in a variety of colours, these screens add a touch of vibrancy to any workspace while accommodating different style preferences.

View our website to explore all options.

#### **Available Sizes**

Thickness: 12mm



#### **Screen Options**

Same designs available as Koala Sit Stand Screens 24mm desk screens.







**Back Screen** 

#### **Available Colours**





Sapphire Blue

Celeste Blue



Mandarin

Sunflower









Pink Flamingo













Turquoise

Navy Blue





### **Options**

Thickness: 24mm















### KOALA LEAP BENCH SCREENS

The Koala Leap Bench Screen offers a sleek and adaptable design crafted to boost productivity and concentration in contemporary office settings. Featuring modern aesthetics and exceptional sound absorption capabilities, the Koala Leap Bench Screen is the ultimate choice for establishing personal workspaces in open-plan office setups.

View our website to explore all options.

### **Available Colours**





Charcoal



Green Citrus



Turquoise







Navy Blue

Arctic White

Mandarin

Sahara



## LEAP BENCH SCREEN 36MM

Enhance your workspace with our 36mm thick Leap bench screens, designed to provide privacy while improving office acoustics. Made from recycled materials for a sustainable touch, these screens are available with an optional footb