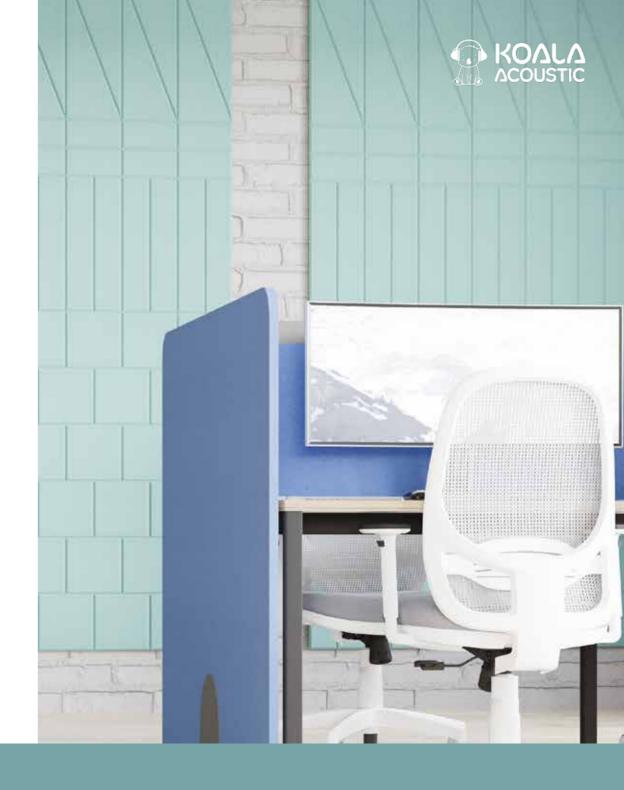

### KOALA PET SCREENS

Koala Acoustic PET Screens are desk mounted screens made in Ireland and manufactured from Acoustic panels. Not only do Acoustic PET screens give privacy to the desk user but they also provide an excellent acoustic solution to reduce noise in any office space. This dramatically improves the health and wellbeing of employees ensuring more focus and increased productivity.

The screens are 400mm high.

Available widths: 790mm, 990mm, 1190mm, 1390mm, 1590mm & 1790mm

Thickness: 12mm and 24mm available. Not all colours are available in the 24mm options.

Please check website for more details.