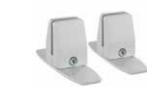

### KOALA PET SCREENS

Koala Acoustic PET Screens are desk mounted screens made in Ireland and manufactured from Acoustic panels. Not only do Acoustic PET screens give privacy to the desk user but they also provide an excellent acoustic solution to reduce noise in any office space. This dramatically improves the health and wellbeing of employees ensuring more focus and increased productivity.

The screens are 400mm high.

Available widths: 790mm, 990mm, 1190mm, 1390mm, 1590mm & 1790mm

Thickness: 12mm and 24mm available. Not all colours are available in the 24mm options.

Please check website for more details.

#### **Available Brackets**

Clamp Bracket for Single Desk

Movable Desktop Bracket