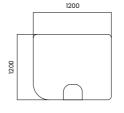

### **Koala Planter Options**

Thickness: 12mm

**Small Planter** 800 h x 375 dia mm

**Counter Top Planter** 800 w x 327 h x 376 dia mm

**Medium Planter** 800 h x 800 w x 376 dia mm

**Large Planter** 800 h x 1200 w x 376 dia mm