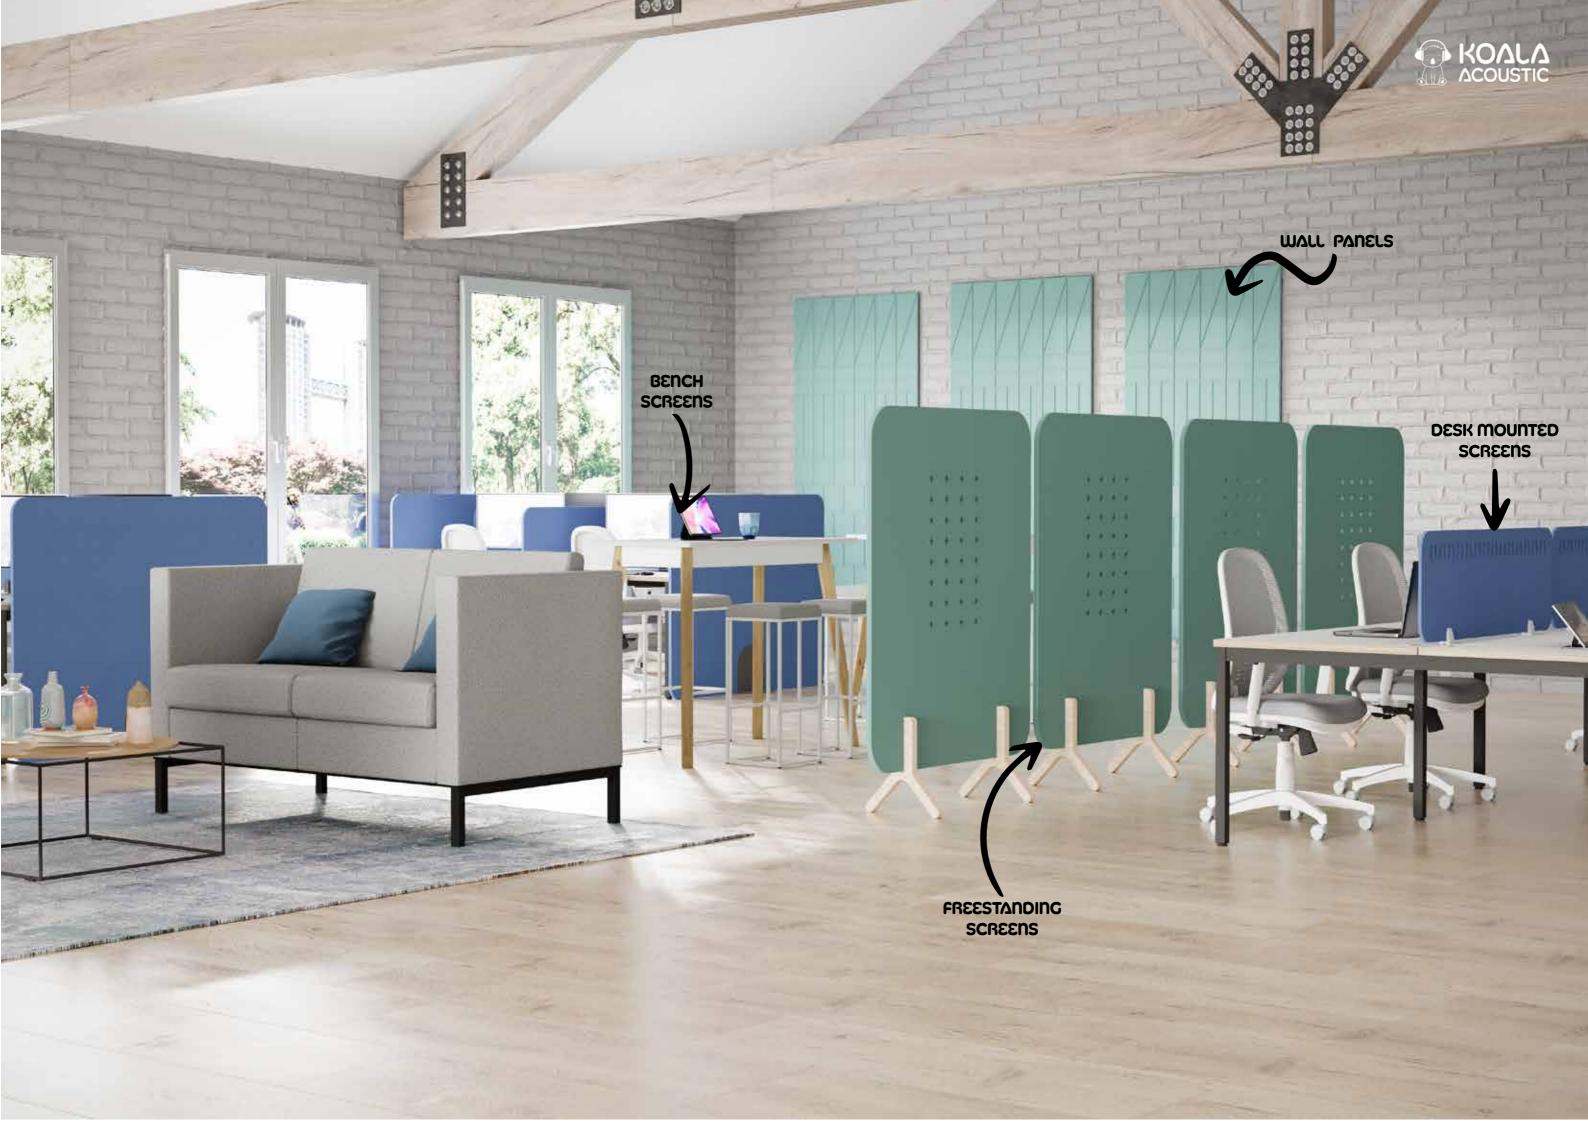

### KOALA CUT OUT FREESTANDING SCREENS

Introducing our Koala Acoustic Freestanding Screens – where functionality meets style, available with a sophisticated wooden stand. Elevate your space with these versatile screens designed to enhance both acoustic performance and aesthetic appeal.

# KOALA GRID FREESTANDING SCREENS

Freestanding Acoustic Screens featuring a crosshatch pattern, accompanied by a wooden stand.

# KOALA BENCH FREESTANDING SCREENS

Introducing our Koala Bench Freestanding Acoustic Screens, the perfect solution for enhancing privacy and productivity in dynamic workspaces. Crafted with premium sound-absorbing materials, these sleek screens effectively minimise ambient noise, providing a tranquil environment conducive to focused work. Designed to seamlessly integrate with bench desks, they offer versatile placement options, allowing you to create individualised workstations while promoting collaboration.

# KOALA BENCH SCREENS

Introducing our PET Bench Screens, a cutting-edge addition to enhance your workspace with both style and functionality. Designed to seamlessly integrate with 2, 4 and 6 person bench desks, these screens redefine your office environment by creating personalised and adaptable workspaces. Placing them on the side of your bench desks, they provide a discreet yet effective barrier, ensuring privacy and focus for each individual in shared workspaces.

# KOALA WALL PANELS

Koala Wall Panels are acoustic panels featuring creative designs, crafted to be wall-mounted. These panels are constructed from sustainable PET felt, serving both acoustic and aesthetic functions.