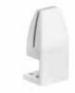

### KOALA PET SCREENS

Koala Acoustic PET Screens are desk mounted screens made in Ireland and manufactured from Acoustic panels. Not only do Acoustic PET screens give privacy to the desk user but they also provide an excellent acoustic solution to reduce noise in any office space. This dramatically improves the health and wellbeing of employees ensuring more focus and increased productivity.

The screens are 400mm high.

Available widths: 790mm, 990mm, 1190mm, 1390mm, 1590mm & 1790mm

Thickness: 12mm and 24mm available. Not all colours are available in the 24mm options.

Please check website for more details.

#### **Available Brackets**

Clamp Bracket for Single Desk

Movable Desktop Bracket