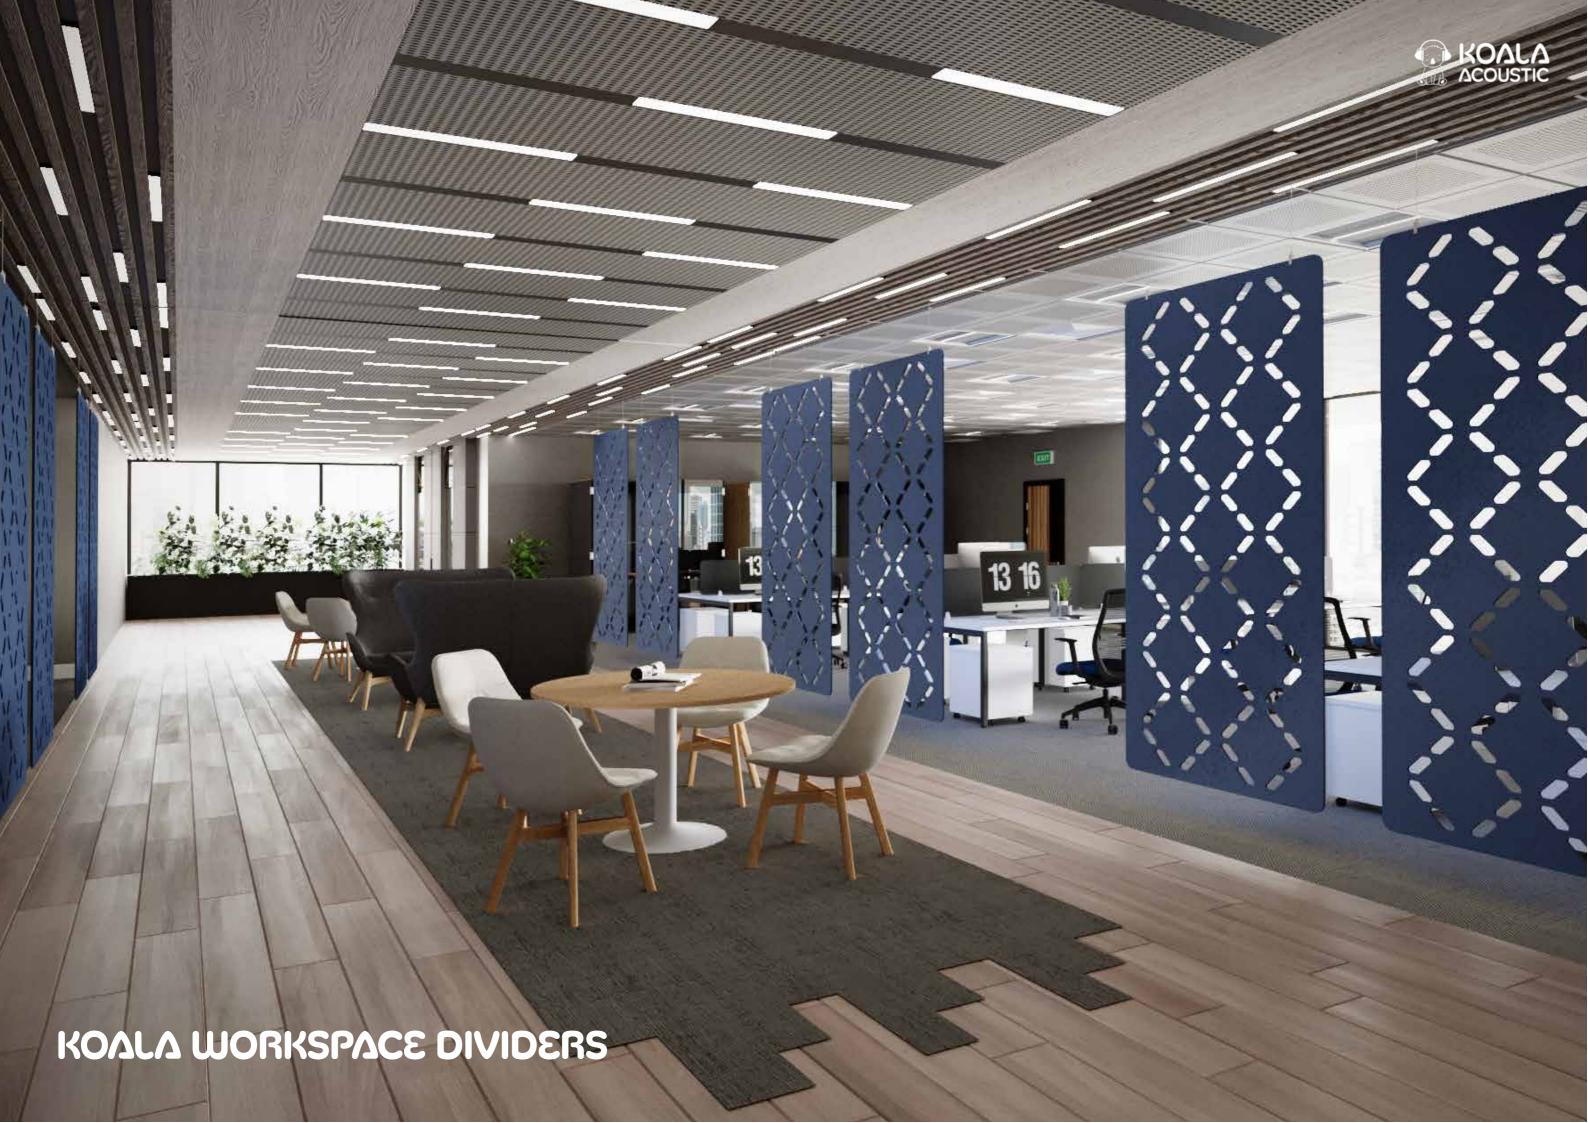

### KOALA WORKSPACE DIVIDERS

Koala Workspace Dividers are made from premium acoustic panels and recycled PET material (recycled bottles) and come in an extensive range of designs and colours. These dividers act as a physical division between spaces within offices or other rooms, whilst also introducing some added acoustic absorption to reduce overall noise. Dividers are suspended from the ceiling.

The suspended design means that the dividers do not take up any floor space, leaving more room for furniture and equipment. With so many designs to choose from, there is sure to be an option that complements the existing decor of any office or workspace. Upgrade your office today with Koala Workspace Dividers.

View our website to explore all options.