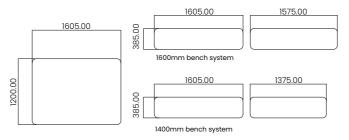

# KOALA BENCH FREESTANDING SCREENS

Introducing our Koala Bench Freestanding Acoustic Screens, the perfect solution for enhancing privacy and productivity in dynamic workspaces. Crafted with premium sound-absorbing materials, these sleek screens effectively minimise ambient noise, providing a tranquil environment conducive to focused work. Designed to seamlessly integrate with bench desks, they offer versatile placement options, allowing you to create individualised workstations while promoting collaboration.

#### **Dimensions**

Thickness: 24mm