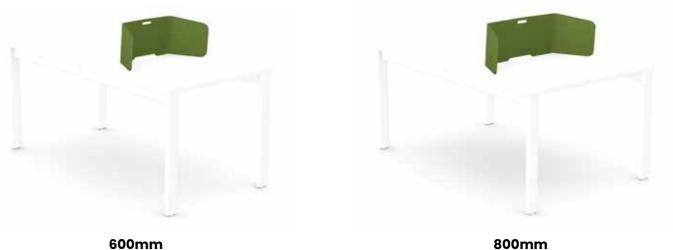

# KOALA BENCH FREESTANDING SCREENS

Introducing our Koala Bench Freestanding Acoustic Screens, the perfect solution for enhancing privacy and productivity in dynamic workspaces. Crafted with premium sound-absorbing materials, these sleek screens effectively minimise ambient noise, providing a tranquil environment conducive to focused work. Designed to seamlessly integrate with bench desks, they offer versatile placement options, allowing you to create individualised workstations while promoting collaboration.

#### **Dimensions**

Thickness: 24mm

#### **Available Colours**

Koala Bench Freestanding Screens 30 29 www.koalaacoustic.com