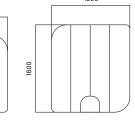

### **Koala Planter Options**

Thickness: 12mm

**Small Planter** 800 h x 375 dia mm

**Counter Top Planter** 800 w x 327 h x 376 dia mm

**Medium Planter** 800 h x 800 w x 376 dia mm

**Large Planter** 800 h x 1200 w x 376 dia mm

**Koala Planter Inserts** 

Counter Planter, 1 inserts fit Medium Planter, 1 inserts fit Large Planter, 2 inserts fit