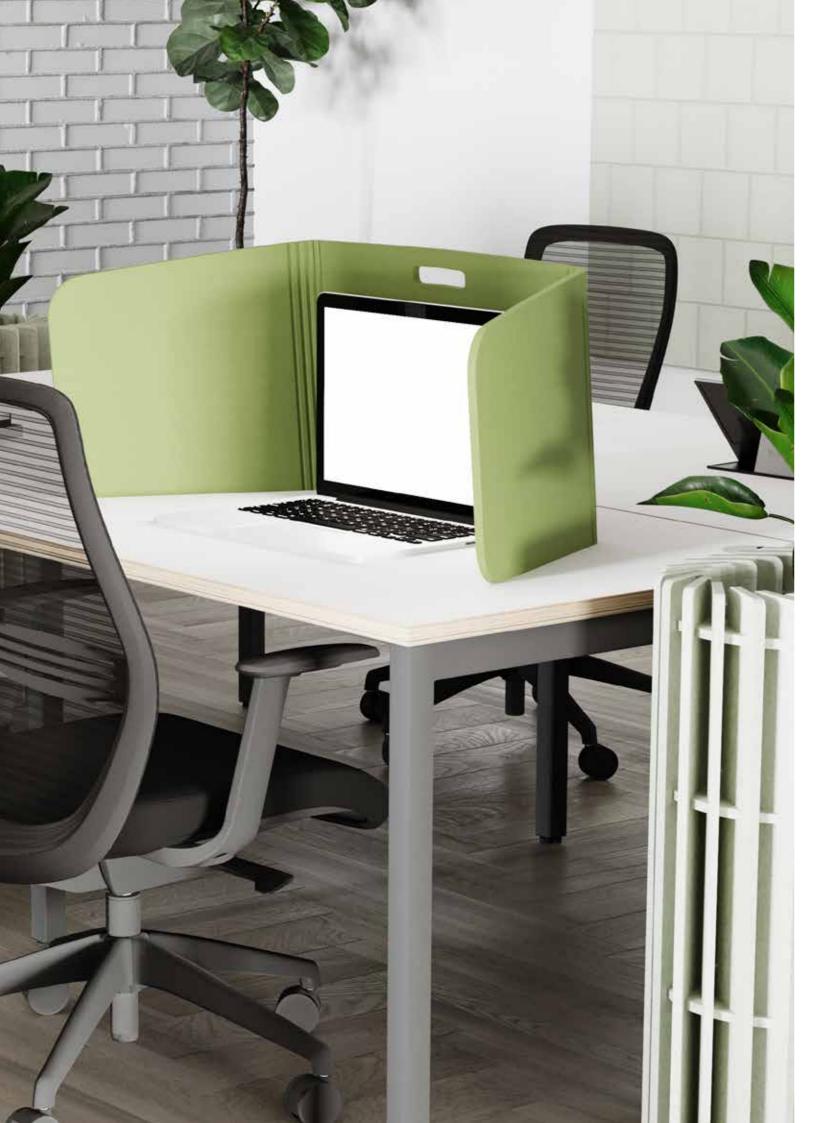

### KOALA FOLDABLE DESK SCREEN

Transform any tabletop into a focused and productive workspace with the Koala Foldable Desk Screen. This versatile screen is designed to create a private and quiet environment, making it perfect for deep concentration and uninterrupted work. Its foldable design allows for easy setup and storage, giving you the flexibility to create a workspace wherever you need it. Lightweight and portable, the Koala Desk Screen can be effortlessly moved from one location to another, adapting to different work settings with ease. Whether you're in a busy office, a shared workspace, or a home office, this screen provides the privacy and noise reduction you need to stay focused and productive.

View our website to explore all options.

#### **Available Colours**

### **Options**

### Thickness: 12mm

### 600mm

#### **Dimensions**