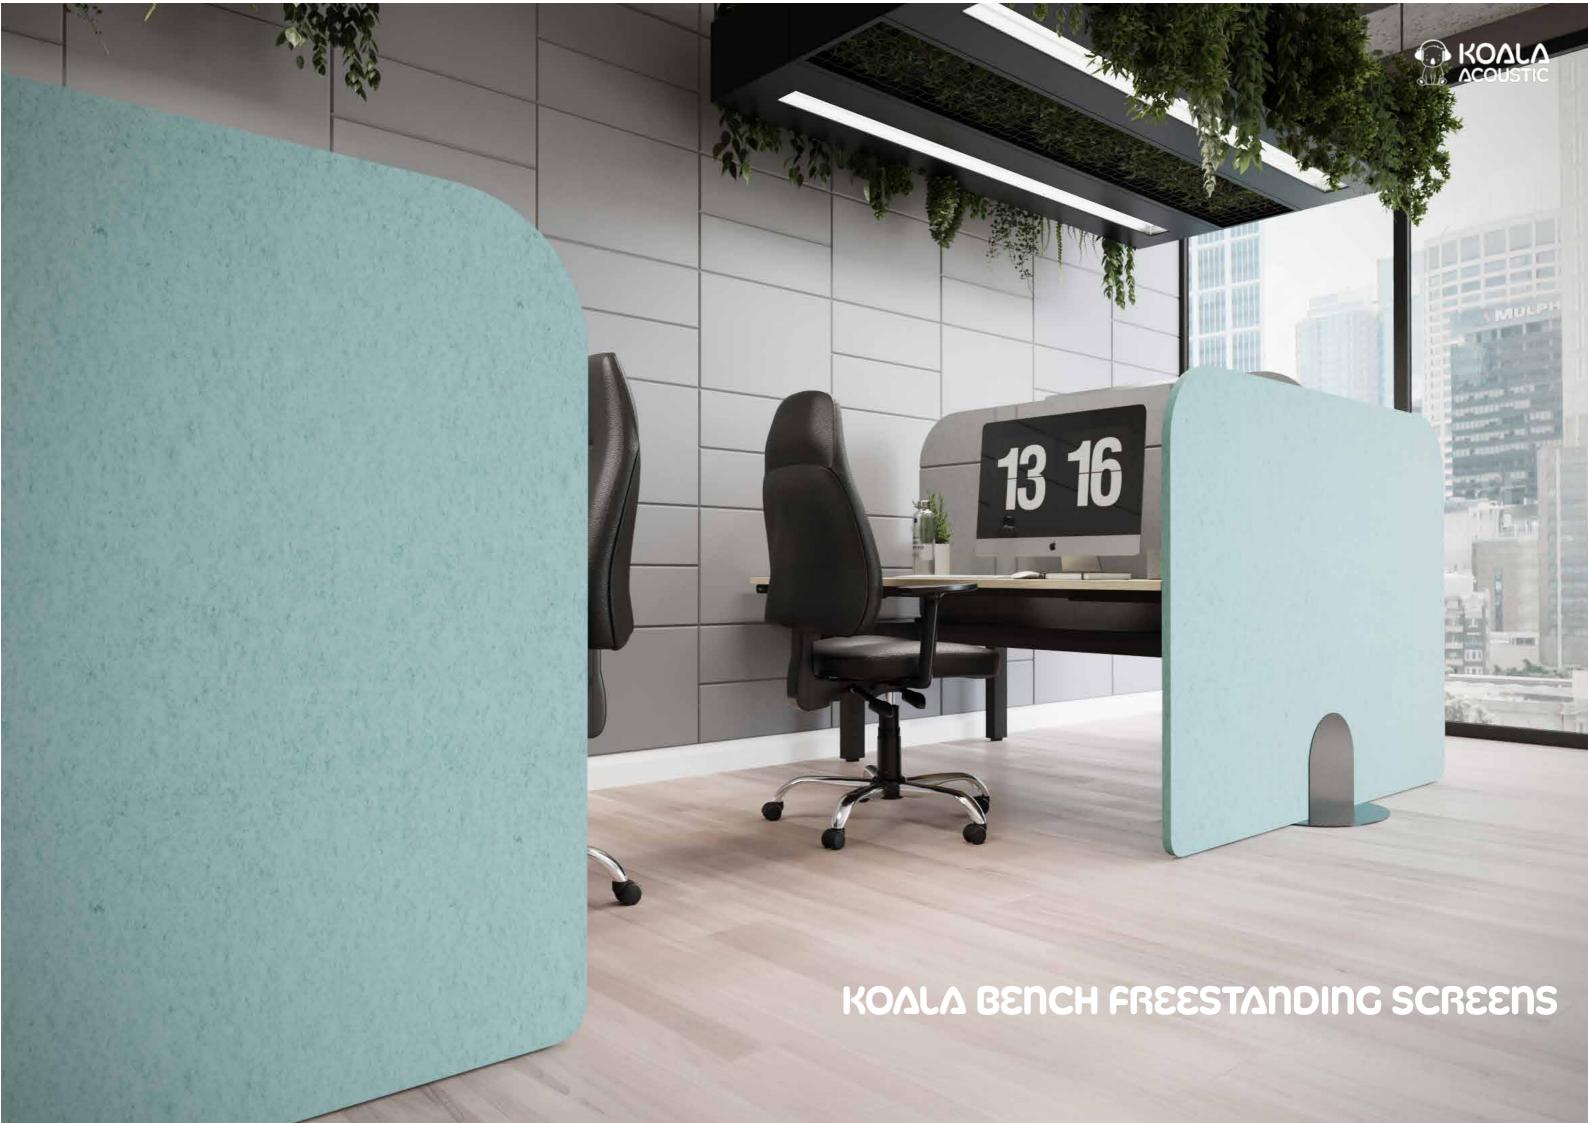

# KOALA BENCH FREESTANDING SCREENS

Introducing our Koala Bench Freestanding Acoustic Screens, the perfect solution for enhancing privacy and productivity in dynamic workspaces. Crafted with premium sound-absorbing materials, these sleek screens effectively minimise ambient noise, providing a tranquil environment conducive to focused work. Designed to seamlessly integrate with bench desks, they offer versatile placement options, allowing you to create individualised workstations while promoting collaboration.

View our website to explore all options.

#### **Dimensions**

Thickness: 24mm

#### **Available Colours**

Koala Bench Freestanding Screens 30 29 www.koalaacoustic.com