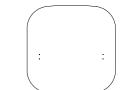

## KOALA MINIMAL FREESTANDING SCREENS

Freestanding Acoustic Screens offering a choice between a sleek straight-line pattern or a minimalist plain design, both supported by a metal stand.

Thickness: 24mm

#### **Available Panel Colours**

Charcoal

Arctic White

#### **Dimensions**

Terracotta

Turquoise

Navy Blue