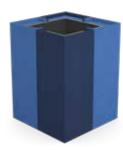

# KOALA SQUARE PLANTERS

Our square acoustic PET planters are a stylish and functional addition to any space, offering both aesthetic appeal and sound-absorbing benefits. Crafted from sustainable PET materials, these planters not only enhance the ambiance of your environment but also contribute to better acoustics by reducing noise levels. Available in 1 or 2-tone color options, they provide versatile design choices to complement your decor, whether you're looking for a bold statement or a subtle blend. Perfect for offices, communal areas, or any space where greenery and noise reduction are equally important, our PET planters combine sustainability, style, and acoustic efficiency.

### **Available Colours**

Koala Acoustic Square Planters 84