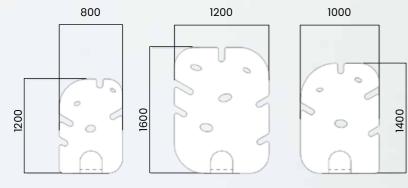

2mm View our website to explore all options.

#### **Available Colours**















Charcoal









Pink Flamingo

Sapphire Blue

#### **Dimensions**



#### **Screen Options**





19 www.koalaacoustic.com





### KOALA LEAF FREESTANDING SCREENS



Introducing our Acoustic Freestanding Screens in a captivating Leaf Design – a harmonious blend of aesthetics and functionality to transform your space. Immerse yourself in the beauty of nature while enjoying enhanced acoustic privacy with these thoughtfully crafted screens.

#### **Key Features:**

- Nature-Inspired Design
- Acoustic Excellence
- Versatility in Placement
- Durable Construction
- Easy Assembly and Maintenance
- Environmentally Friendly

View our website to explore all options.

#### **Available Sizes**

Thickness: 24mm



#### **Available Base Colours**





Black Metal

White Metal

#### **Available Panel Colours**





25 www.koalaacoustic.com





# KOALA BENCH FREESTANDING SCREENS

Introducing our Koala Bench Freestanding Acoustic Screens, the perfect solution for enhancing privacy and productivity in dynamic workspaces. Crafted with premium sound-absorbing materials, these sleek screens effectively minimise ambient noise, providing a tranquil environment conducive to focused work. Designed to seamlessly integrate with bench desks, they offer versatile placement options, allowing you to create individualised workstations while promoting collaboration.

View our website to explore all options.

#### **Dimensions**

Thickness: 24mm



#### **Available Colours**















Koala Bench Freestanding Sc