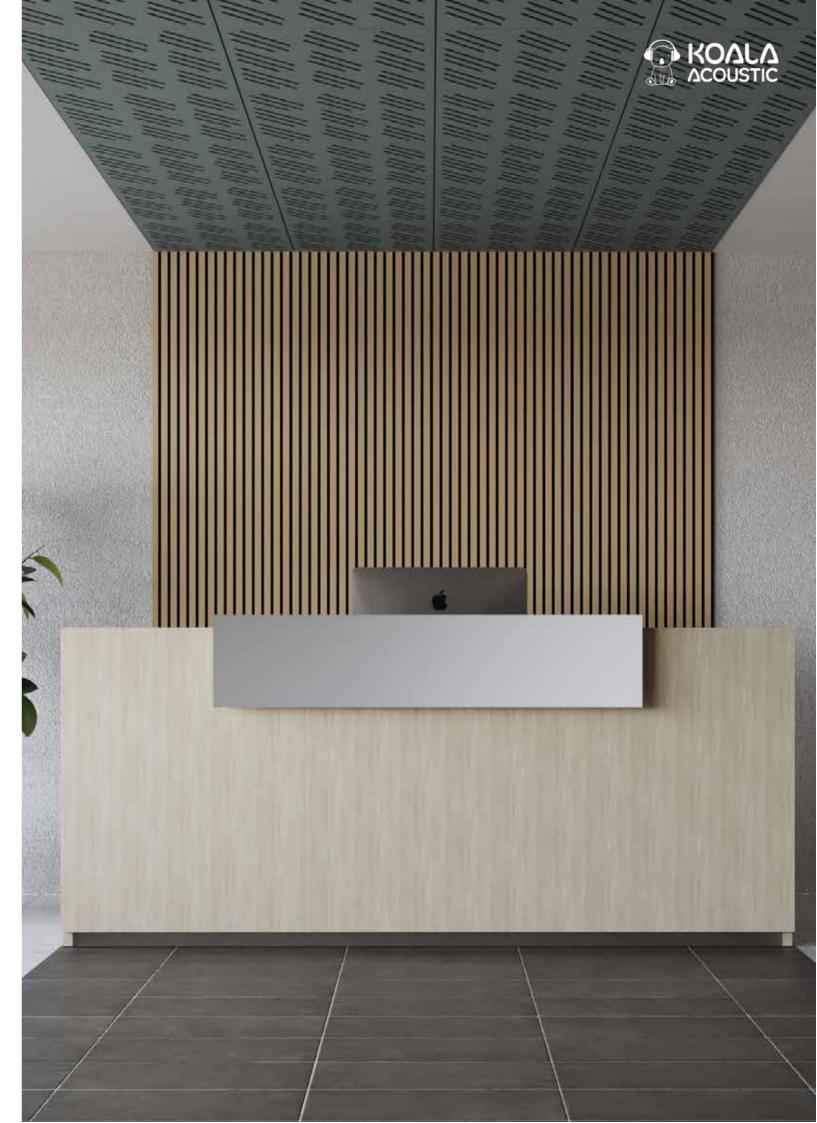

## KOALA WOODEN SLATS

Koala Acoustic Wooden Slats serve as aesthetically pleasing sound-absorbing elements suitable for both commercial and residential settings. They can be installed on walls, ceilings, office furniture systems, decorative tiles, and various finished products. Additionally, their tackable feature makes them a versatile solution for use in office spaces or educational facilities.

View our website to explore all options.

### **Dimensions**

Thickness - 22mm

600mm

2400mm

\_\_\_\_\_\_

### **Available Colours**

Walnu

91 www.koalaacoustic.com
Koala Acoustic Wooden Slats 92