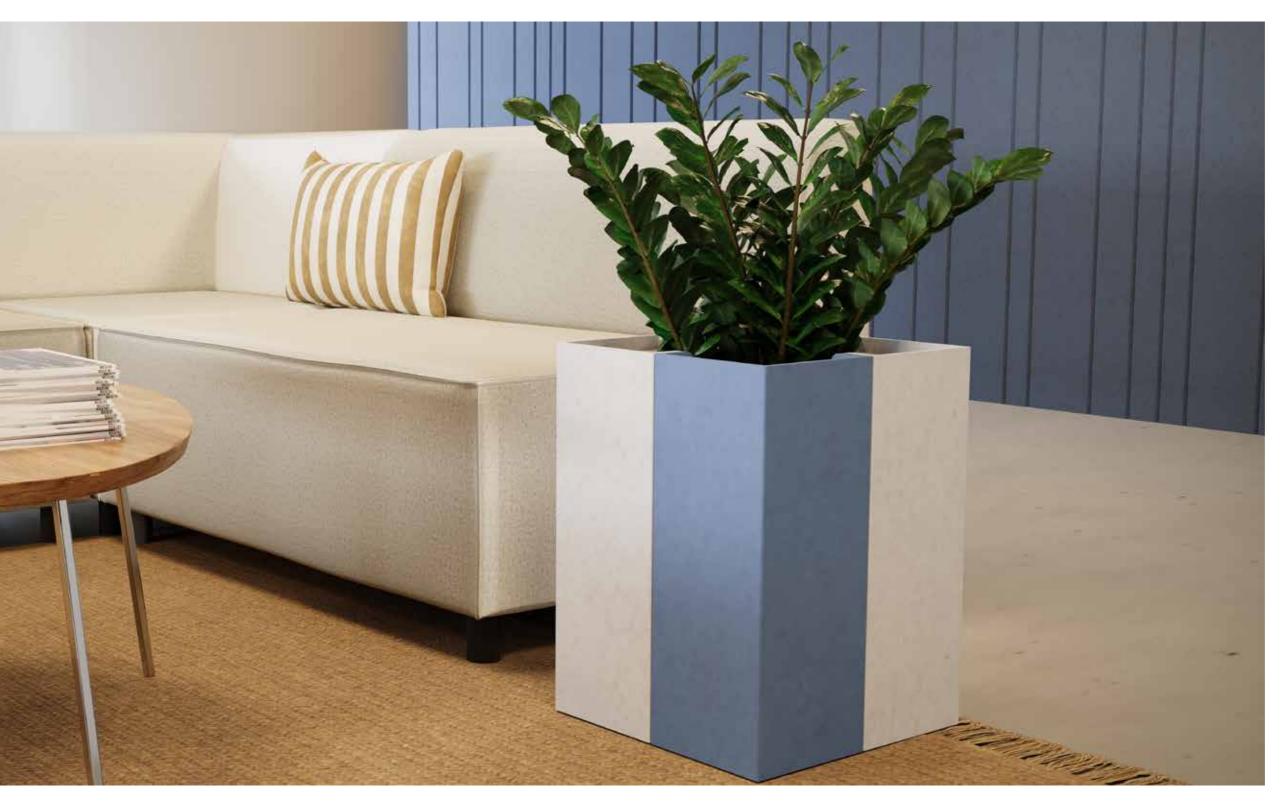

### KOALA PLANTERS

Crafted from recycled PET, these planters are ideal for any space, seamlessly blending greenery with improved acoustics. Both sustainable and stylish, they offer a perfect combination of visual appeal and functionality for your environment. Ideal for large and small areas, they serve as space dividers in open-plan offices or add visual appeal to reception areas. Beyond enhancing aesthetics, our planters improve acoustics and bring a touch of nature indoors, creating a more harmonious and inviting environment.

### **Available Colours**

Pink Flamingo

81 www.koalaacoustic.com Koala Acoustic Planters 82

# KOALA SQUARE PLANTERS

Our square acoustic PET planters are a stylish and functional addition to any space, offering both aesthetic appeal and sound-absorbing benefits. Crafted from sustainable PET materials, these planters not only enhance the ambiance of your environment but also contribute to better acoustics by reducing noise levels. Available in 1 or 2-tone color options, they provide versatile design choices to complement your decor, whether you're looking for a bold statement or a subtle blend. Perfect for offices, communal areas, or any space where greenery and noise reduction are equally important, our PET planters combine sustainability, style, and acoustic efficiency.