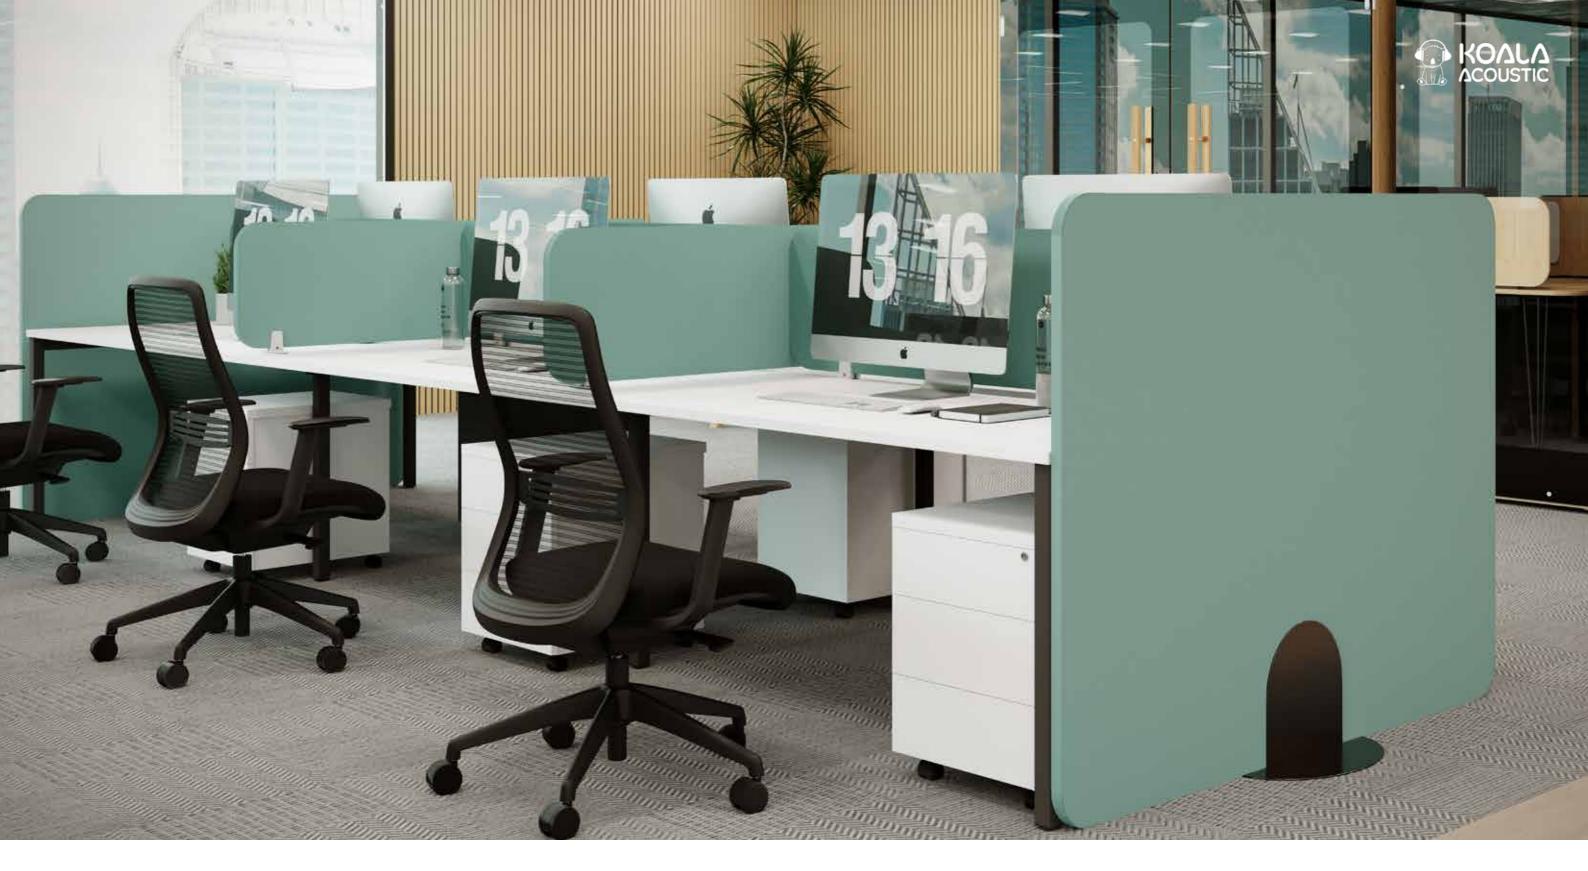

# KOALA BENCH SCREENS

Introducing our PET Bench Screens, a cutting-edge addition to enhance your workspace with both style and functionality. Designed to seamlessly integrate with 2, 4 and 6 person bench desks, these screens redefine your office environment by creating personalised and adaptable workspaces. Placing them on the side of your bench desks, they provide a discreet yet effective barrier, ensuring privacy and focus for each individual in shared workspaces.

View our website to explore all options.

#### **Dimensions**

#### Thickness: 24mm

#### **Available Colours**

33 www.koalaacoustic.com Koala Acoustic Bench Screens 34