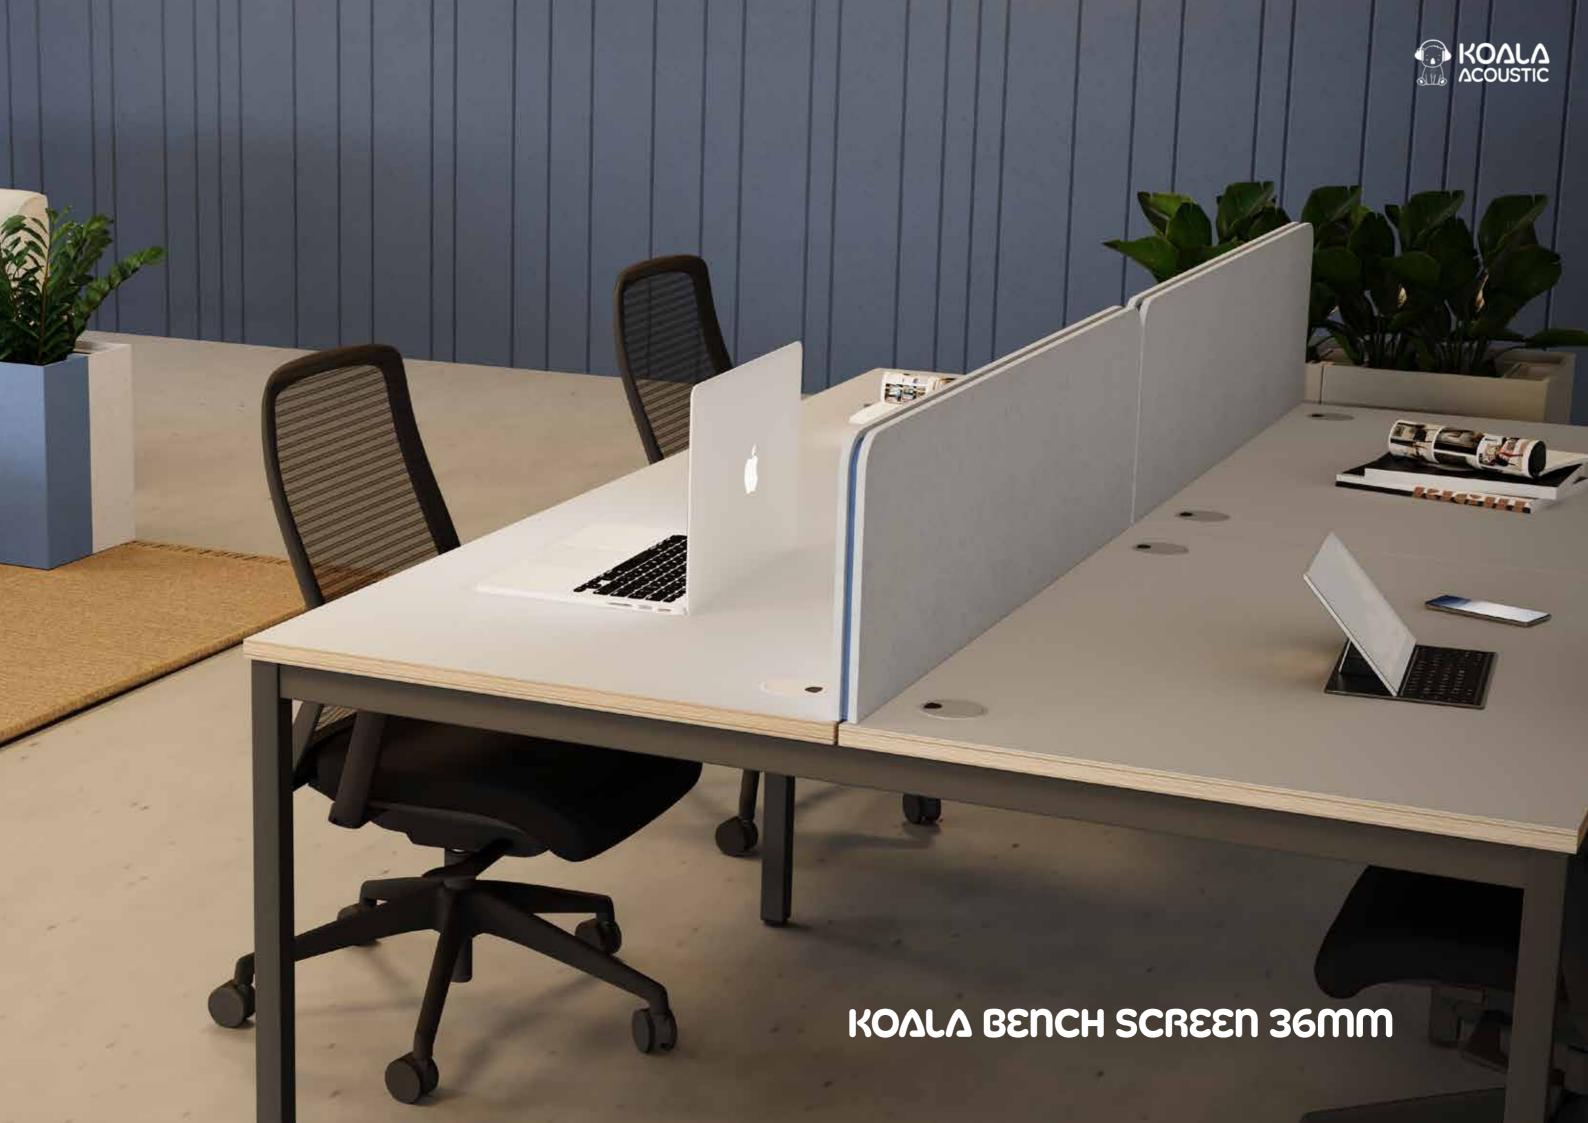

# KOALA BENCH SCREENS

Introducing our PET Bench Screens, a cutting-edge addition to enhance your workspace with both style and functionality. Designed to seamlessly integrate with 2, 4 and 6 person bench desks, these screens redefine your office environment by creating personalised and adaptable workspaces. Placing them on the side of your bench desks, they provide a discreet yet effective barrier, ensuring privacy and focus for each individual in shared workspaces.

View our website to explore all options.

#### **Dimensions**

#### Thickness: 24mm