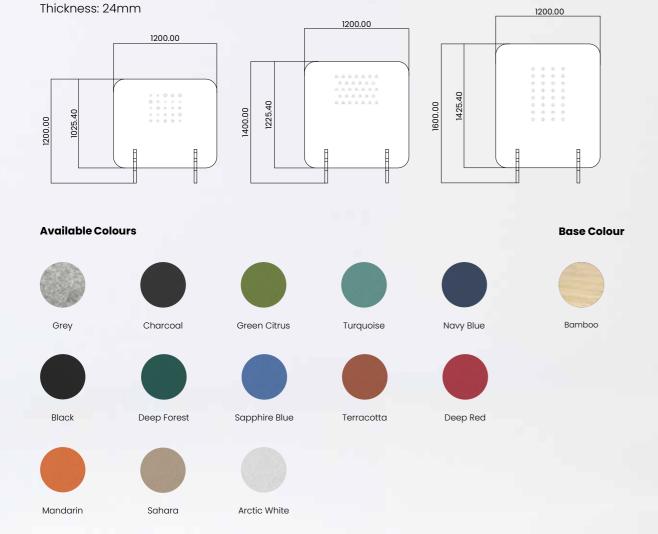

### KOALA CUT OUT FREESTANDING SCREENS

Introducing our Koala Acoustic Freestanding Screens – where functionality meets style, available with a sophisticated wooden stand. Elevate your space with these versatile screens designed to enhance both acoustic performance and aesthetic appeal.

#### **Key Features:**

- Customisable Elegance: Select from a range of panel colours and designs, paired with a warm and natural wooden base, to seamlessly complement your existing decor.
- Premium Acoustic Performance: Immerse yourself in a quieter, more focused space with our acoustic freestanding screens. Constructed with high-quality sound-absorbing materials, they effectively reduce ambient noise, providing a tranquil atmosphere conducive to productivity and relaxation.
- Sturdy and Durable Construction: Built to withstand the demands of everyday use, our freestanding screens boast a sturdy base.
- Easy Assembly and Maintenance: Simple assembly that requires no specialised tools.

#### **Available Sizes**

11 www.koalaacoustic.com
Koala Acoustic Freestanding Screens 12