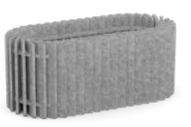

### **Koala Planter Options**

Thickness: 12mm

**Small Planter** 800 h x 375 dia mm

**Counter Top Planter** 800 w x 327 h x 376 dia mm

**Medium Planter** 800 h x 800 w x 376 dia mm

**Large Planter** 800 h x 1200 w x 376 dia mm

### KOALA PLANTERS

Crafted from recycled PET, these planters are ideal for any space, seamlessly blending greenery with improved acoustics. Both sustainable and stylish, they offer a perfect combination of visual appeal and functionality for your environment. Ideal for large and small areas, they serve as space dividers in open-plan offices or add visual appeal to reception areas. Beyond enhancing aesthetics, our planters improve acoustics and bring a touch of nature indoors, creating a more harmonious and inviting environment.