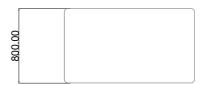

### KOALA PET SCREENS

Koala Acoustic PET Screens are desk mounted screens made in Ireland and manufactured from Acoustic panels. Not only do Acoustic PET screens give privacy to the desk user but they also provide an excellent acoustic solution to reduce noise in any office space. This dramatically improves the health and wellbeing of employees ensuring more focus and increased productivity.

The screens are 400mm high.

Available widths: 790mm, 990mm, 1190mm, 1390mm, 1590mm & 1790mm

Thickness: 12mm and 24mm available. Not all colours are available in the 24mm options.

Please check website for more details.

The screens are 400mm high.

Thickness: 12mm

Available widths: 800mm, 1000mm, 1200mm, 1400mm, 1600mm & 1800mm

View our website to explore all options.