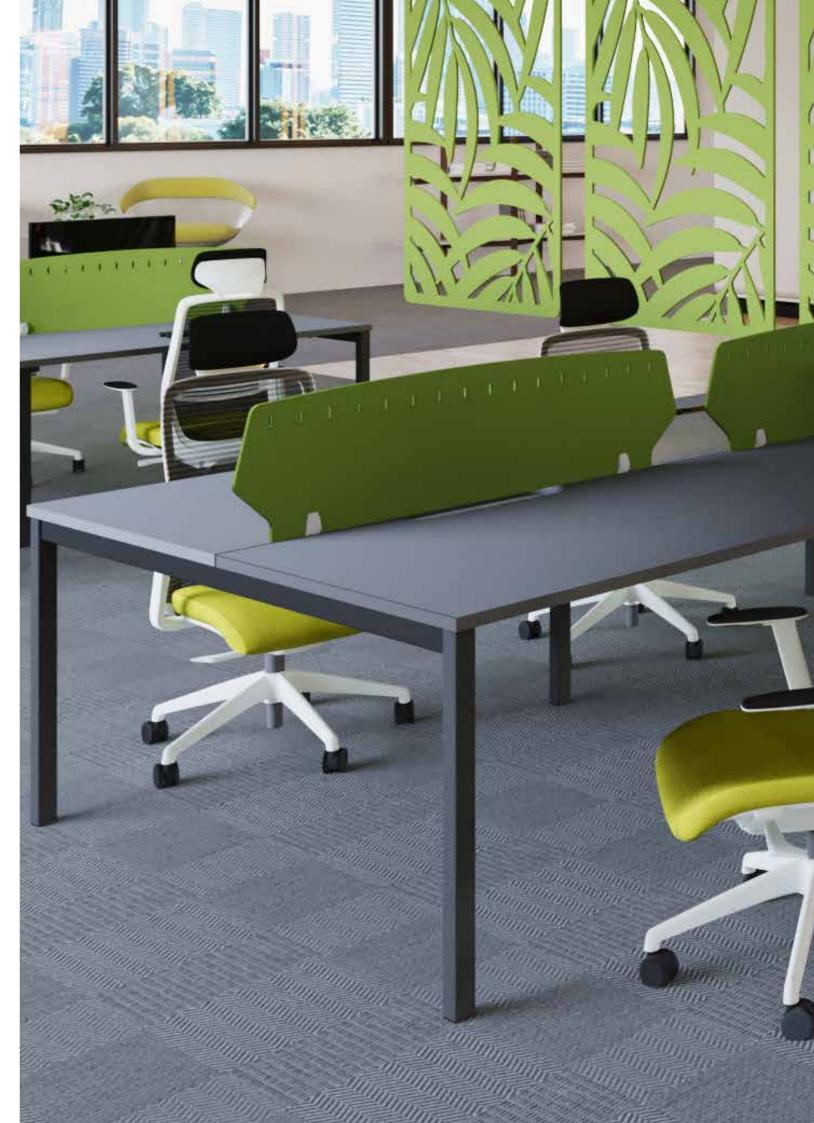

# KOALA BENCH FREESTANDING SCREENS

Introducing our Koala Bench Freestanding Acoustic Screens, the perfect solution for enhancing privacy and productivity in dynamic workspaces. Crafted with premium sound-absorbing materials, these sleek screens effectively minimise ambient noise, providing a tranquil environment conducive to focused work. Designed to seamlessly integrate with bench desks, they offer versatile placement options, allowing you to create individualised workstations while promoting collaboration.

# KOALA BENCH SCREENS

Introducing our PET Bench Screens, a cutting-edge addition to enhance your workspace with both style and functionality. Designed to seamlessly integrate with 2, 4 and 6 person bench desks, these screens redefine your office environment by creating personalised and adaptable workspaces. Placing them on the side of your bench desks, they provide a discreet yet effective barrier, ensuring privacy and focus for each individual in shared workspaces.