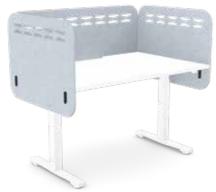

# KOALA BENCH FREESTANDING SCREENS

Introducing our Koala Bench Freestanding Acoustic Screens, the perfect solution for enhancing privacy and productivity in dynamic workspaces. Crafted with premium sound-absorbing materials, these sleek screens effectively minimise ambient noise, providing a tranquil environment conducive to focused work. Designed to seamlessly integrate with bench desks, they offer versatile placement options, allowing you to create individualised workstations while promoting collaboration.