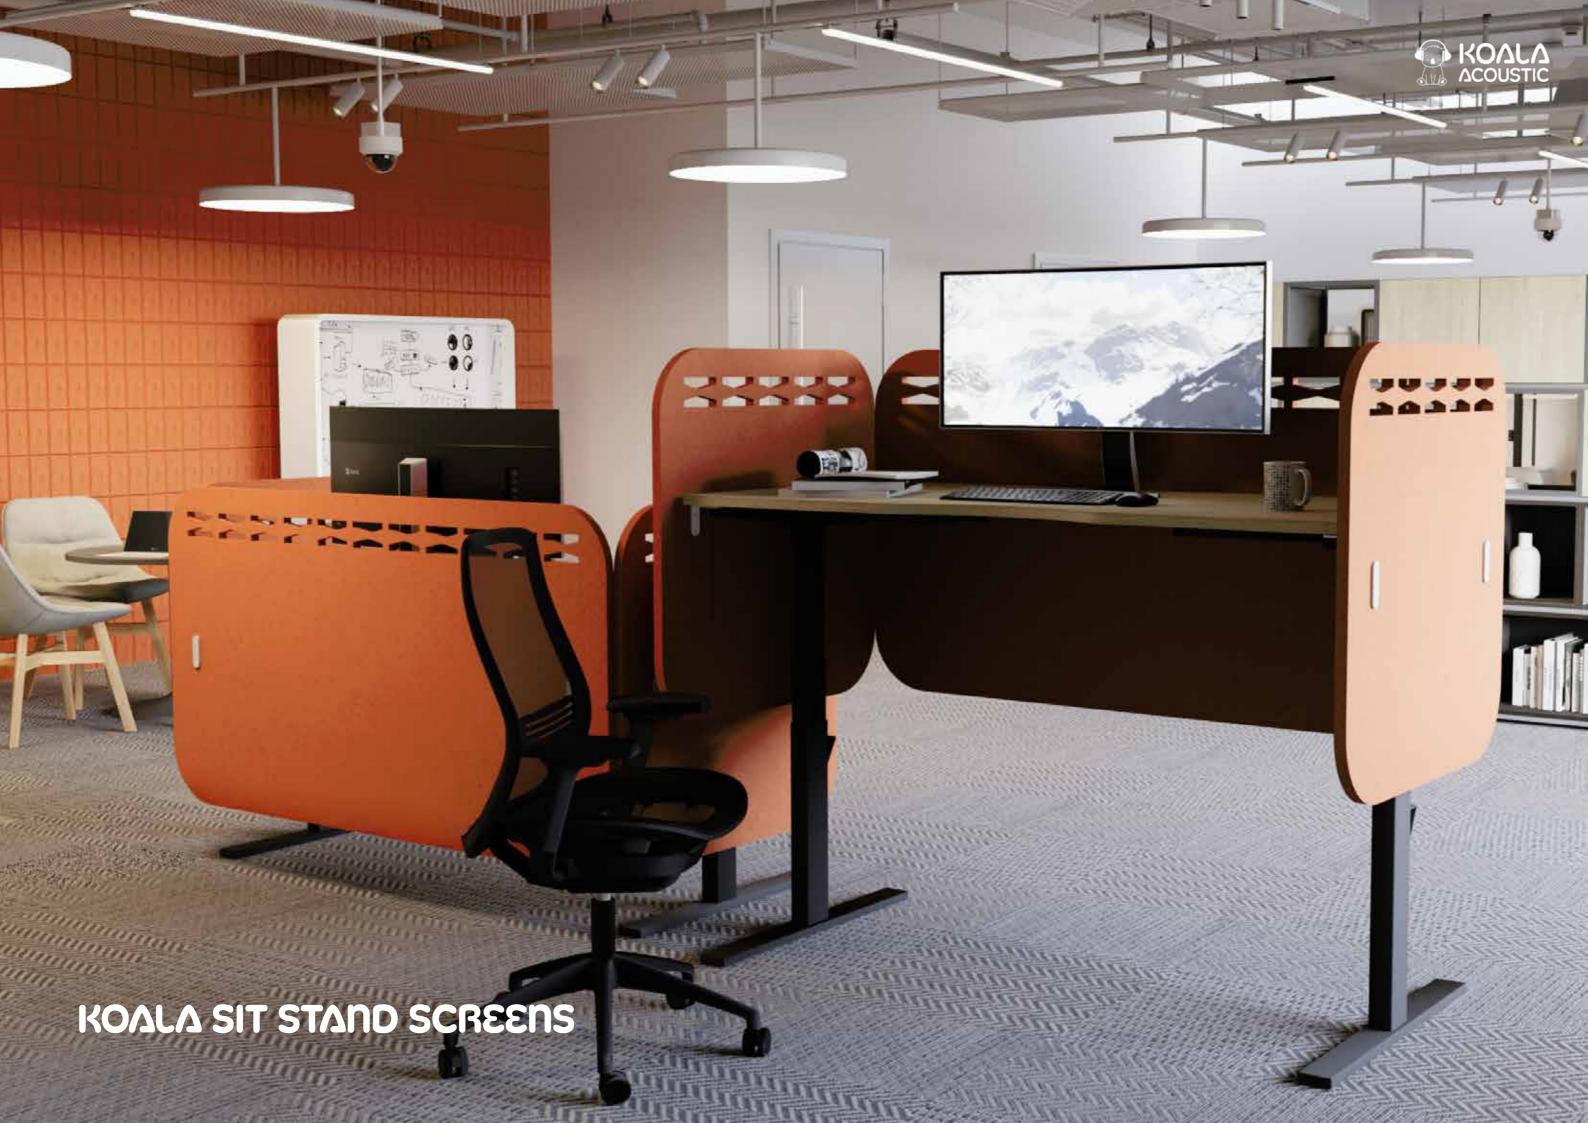

# KOALA SIT STAND SCREENS 24MM

The Koala Leap Screens present a multitude of advantages, simplifying concentration on crucial tasks effortlessly. Not only do they effectively reduce background noise and create individual privacy, but they also boast easy installation. Ideal for open-plan collaborative spaces, the Koala Sit Stand Screens shield individuals from distractions, allowing for enhanced focus and productivity. Customisable in various colours, these dividers inject vibrancy into any workspace, catering to diverse preferences.

#### **Available Colours**

Charcoal

Turquoise

Green Citrus

Navy Blue

Mandarin

Arctic White

View our website to explore all options.