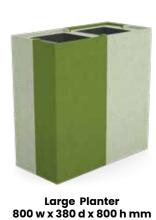

### **Koala Planter Options**

Thickness: 12mm

**Small Planter** 800 h x 375 dia mm

**Counter Top Planter** 800 w x 327 h x 376 dia mm

**Medium Planter** 800 h x 800 w x 376 dia mm

**Large Planter** 800 h x 1200 w x 376 dia mm

### KOALA PLANTERS

Crafted from recycled PET, these planters are ideal for any space, seamlessly blending greenery with improved acoustics. Both sustainable and stylish, they offer a perfect combination of visual appeal and functionality for your environment. Ideal for large and small areas, they serve as space dividers in open-plan offices or add visual appeal to reception areas. Beyond enhancing aesthetics, our planters improve acoustics and bring a touch of nature indoors, creating a more harmonious and inviting environment.