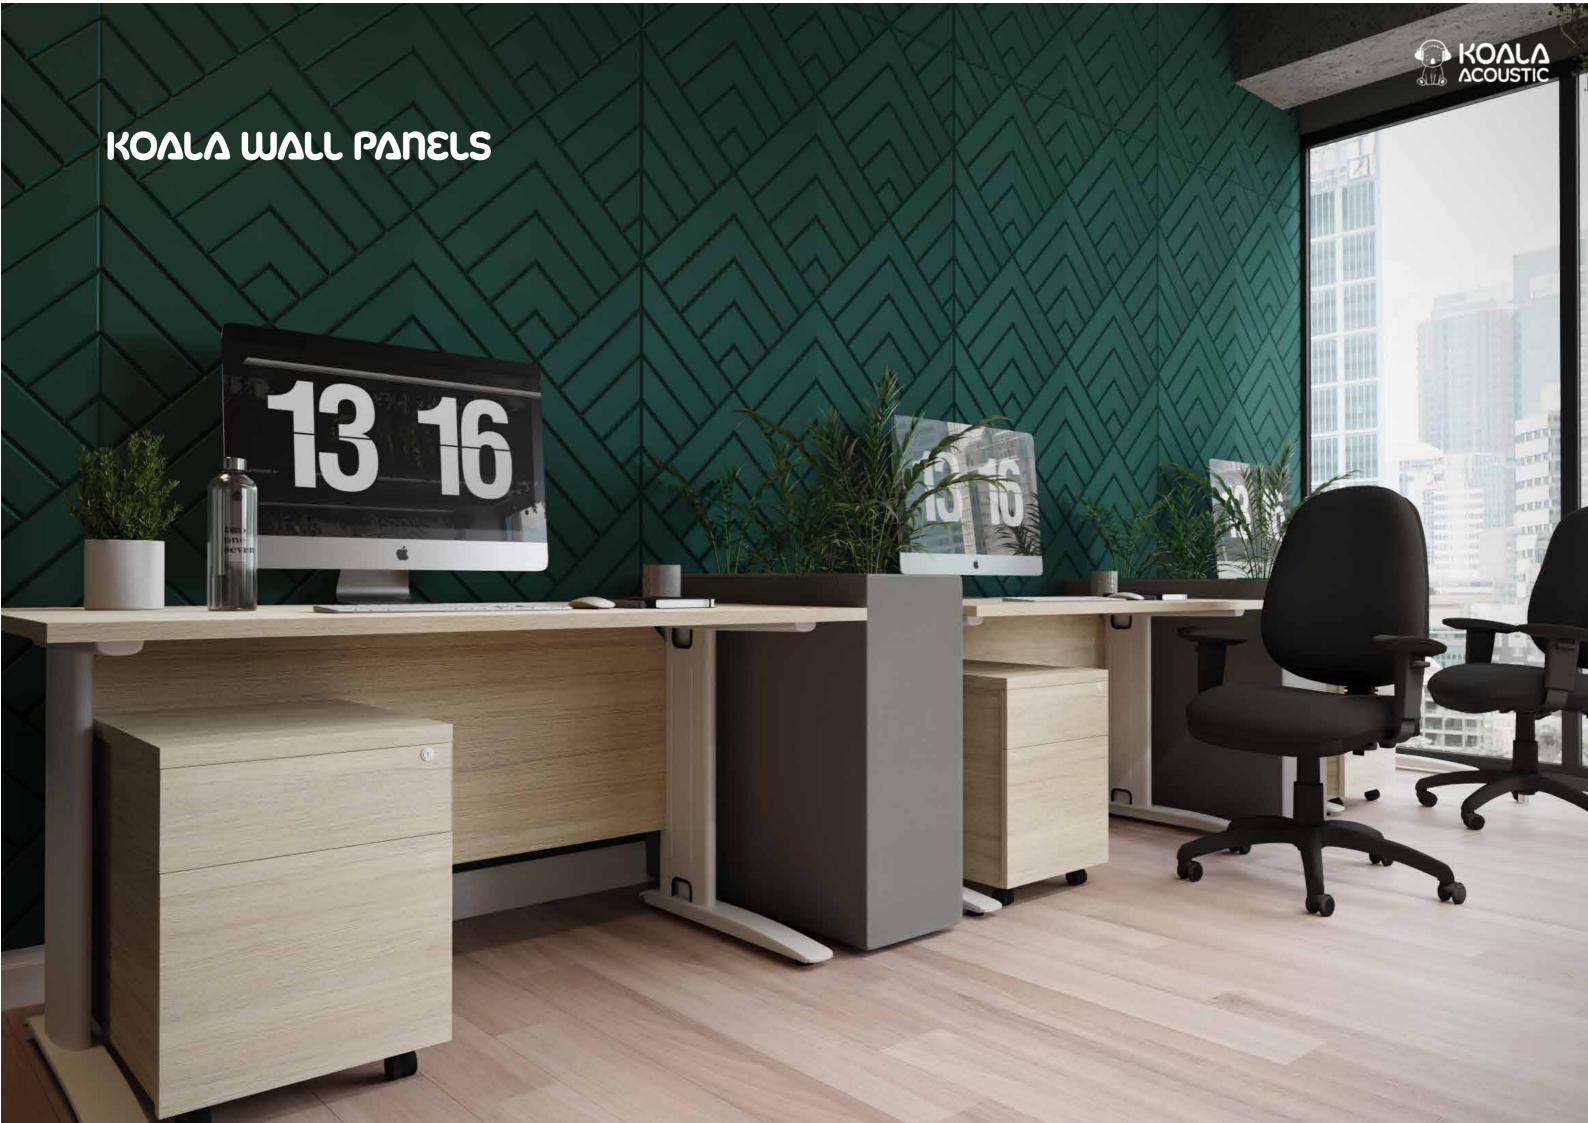

# KOALA WALL PANELS

Koala Wall Panels are acoustic panels featuring creative designs, crafted to be wall-mounted. These panels are constructed from sustainable PET felt, serving both acoustic and aesthetic functions.

Koala Wall Panels not only enhance the aesthetics of any space but also provide effective sound absorption, making them a versatile solution for any office.

View our website to explore all options.

#### **Available Colours**

#### **Available Designs**

Design - VG24, Sapphire Blue