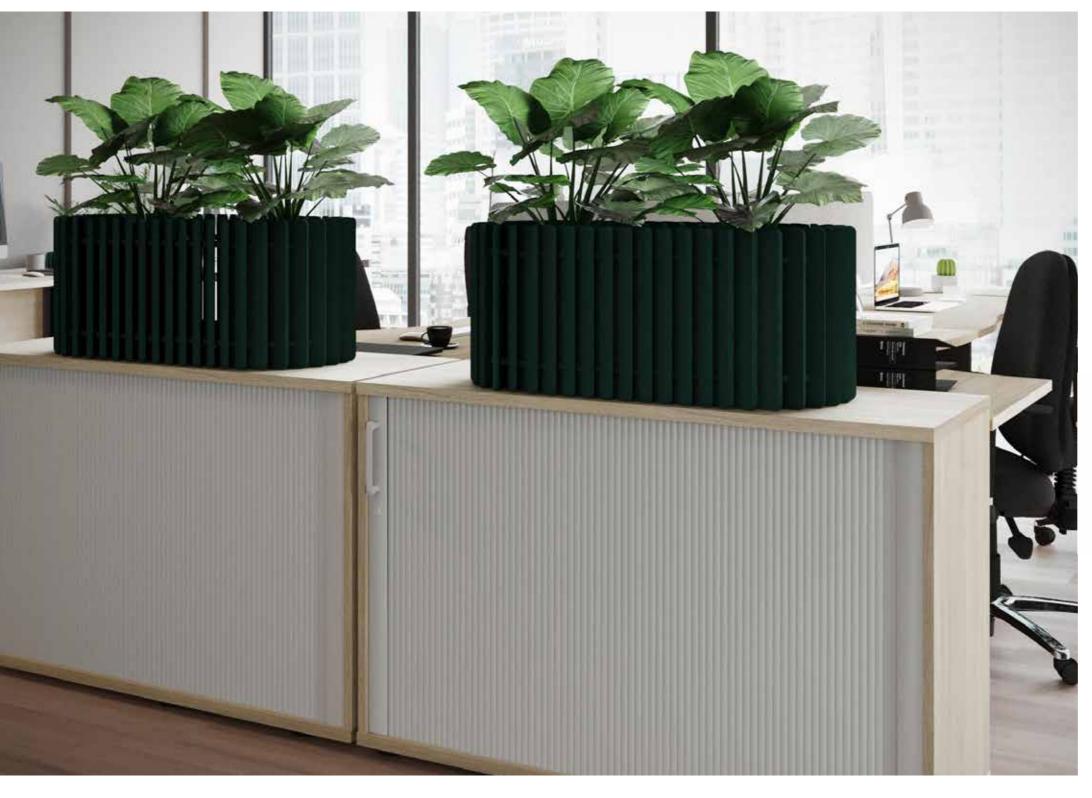

### KOALA PLANTERS

Crafted from recycled PET, these planters are ideal for any space, seamlessly blending greenery with improved acoustics. Both sustainable and stylish, they offer a perfect combination of visual appeal and functionality for your environment. Ideal for large and small areas, they serve as space dividers in open-plan offices or add visual appeal to reception areas. Beyond enhancing aesthetics, our planters improve acoustics and bring a touch of nature indoors, creating a more harmonious and inviting environment.

### **Koala Planter Options**

Thickness: 12mm

**Small Planter** 800 h x 375 dia mm

**Counter Top Planter** 800 w x 327 h x 376 dia mm

**Medium Planter** 800 h x 800 w x 376 dia mm

**Large Planter** 800 h x 1200 w x 376 dia mm

**Koala Planter Inserts** 

Counter Planter, 1 inserts fit Medium Planter, 1 inserts fit Large Planter, 2 inserts fit