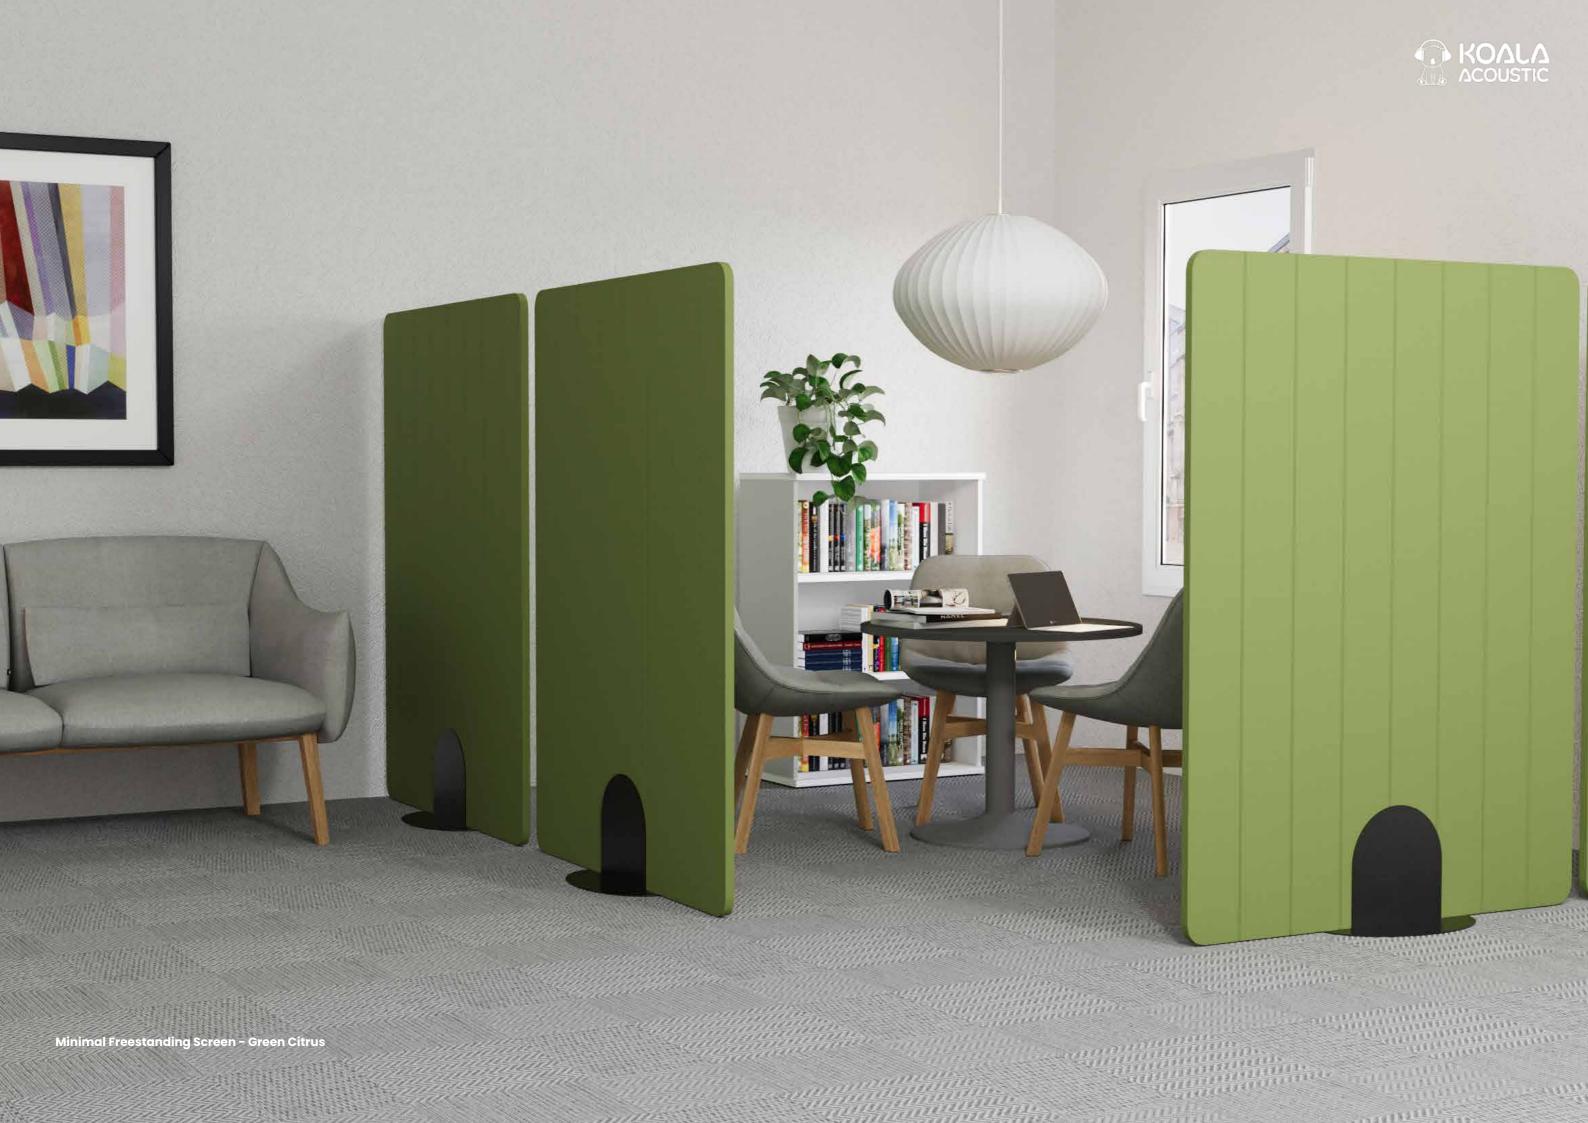

## KOALA MINIMAL FREESTANDING SCREENS

Freestanding Acoustic Screens offering a choice between a sleek straight-line pattern or a minimalist plain design, both supported by a metal stand.

Thickness: 24mm

View our website to explore all options.

#### **Available Panel Colours**

Charcoal

Arctic White

#### **Available Base Colours**

#### **Dimensions**

Terracotta

Turquoise

Navy Blue