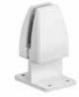

### KOALA PET SCREENS

Koala Acoustic PET Screens are desk mounted screens made in Ireland and manufactured from Acoustic panels. Not only do Acoustic PET screens give privacy to the desk user but they also provide an excellent acoustic solution to reduce noise in any office space. This dramatically improves the health and wellbeing of employees ensuring more focus and increased productivity.

The screens are 400mm high.

Available widths: 790mm, 990mm, 1190mm, 1390mm, 1590mm & 1790mm

Thickness: 12mm and 24mm available. Not all colours are available in the 24mm options.

Please check website for more details.

#### **Available Brackets**

Clamp Bracket for Single Desk

Movable Desktop Bracket