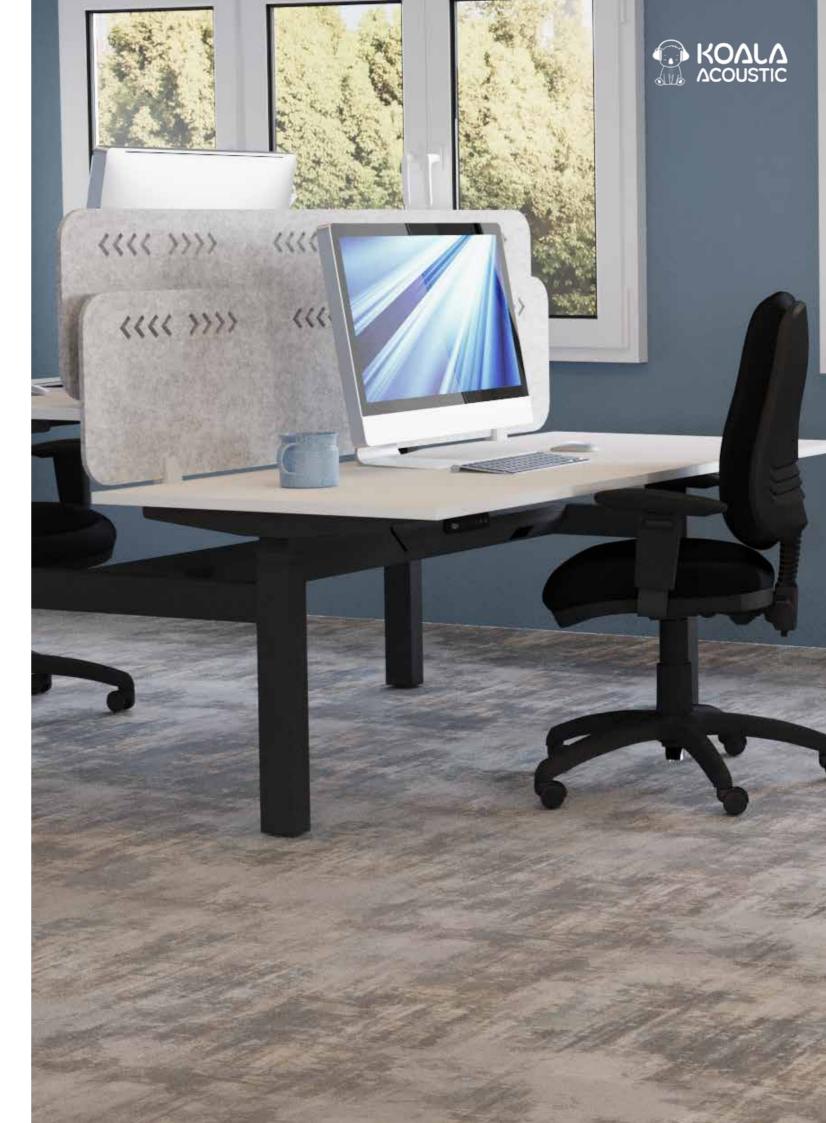

### KOALA PET SCREENS

Koala Acoustic PET Screens are desk mounted screens made in Ireland and manufactured from Acoustic panels. Not only do Acoustic PET screens give privacy to the desk user but they also provide an excellent acoustic solution to reduce noise in any office space. This dramatically improves the health and wellbeing of employees ensuring more focus and increased productivity.

The screens are 400mm high.

Available widths: 790mm, 990mm, 1190mm, 1390mm, 1590mm & 1790mm

Thickness: 12mm and 24mm available. Not all colours are available in the 24mm options.

Please check website for more details.

### KOALA PET PATTERN SCREENS

Introducing Koala Acoustic Pattern Screens.

For those in search of an eco-friendly and effective acoustic solution, look no further than Koala Acoustic Screens. Made from premium acoustic panels and recycled PET material (recycled bottles), these screens are designed to reduce noise levels while providing desk users with the privacy they need. Upgrade your office environment with these high quality screens.

The screens are 400mm high.

Thickness: 12mm

Available widths: 800mm, 1000mm, 1200mm, 1400mm, 1600mm & 1800mm

View our website to explore all options.