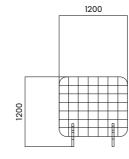

# KOALA BENCH FREESTANDING SCREENS

Introducing our Koala Bench Freestanding Acoustic Screens, the perfect solution for enhancing privacy and productivity in dynamic workspaces. Crafted with premium sound-absorbing materials, these sleek screens effectively minimise ambient noise, providing a tranquil environment conducive to focused work. Designed to seamlessly integrate with bench desks, they offer versatile placement options, allowing you to create individualised workstations while promoting collaboration.

#### **Dimensions**

Thickness: 24mm