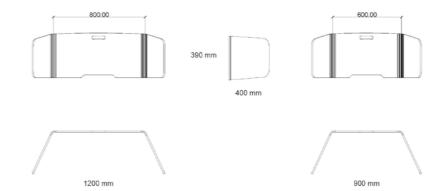

# KOALA BENCH SCREENS

Introducing our PET Bench Screens, a cutting-edge addition to enhance your workspace with both style and functionality. Designed to seamlessly integrate with 2, 4 and 6 person bench desks, these screens redefine your office environment by creating personalised and adaptable workspaces. Placing them on the side of your bench desks, they provide a discreet yet effective barrier, ensuring privacy and focus for each individual in shared workspaces.

#### **Dimensions**

#### Thickness: 24mm