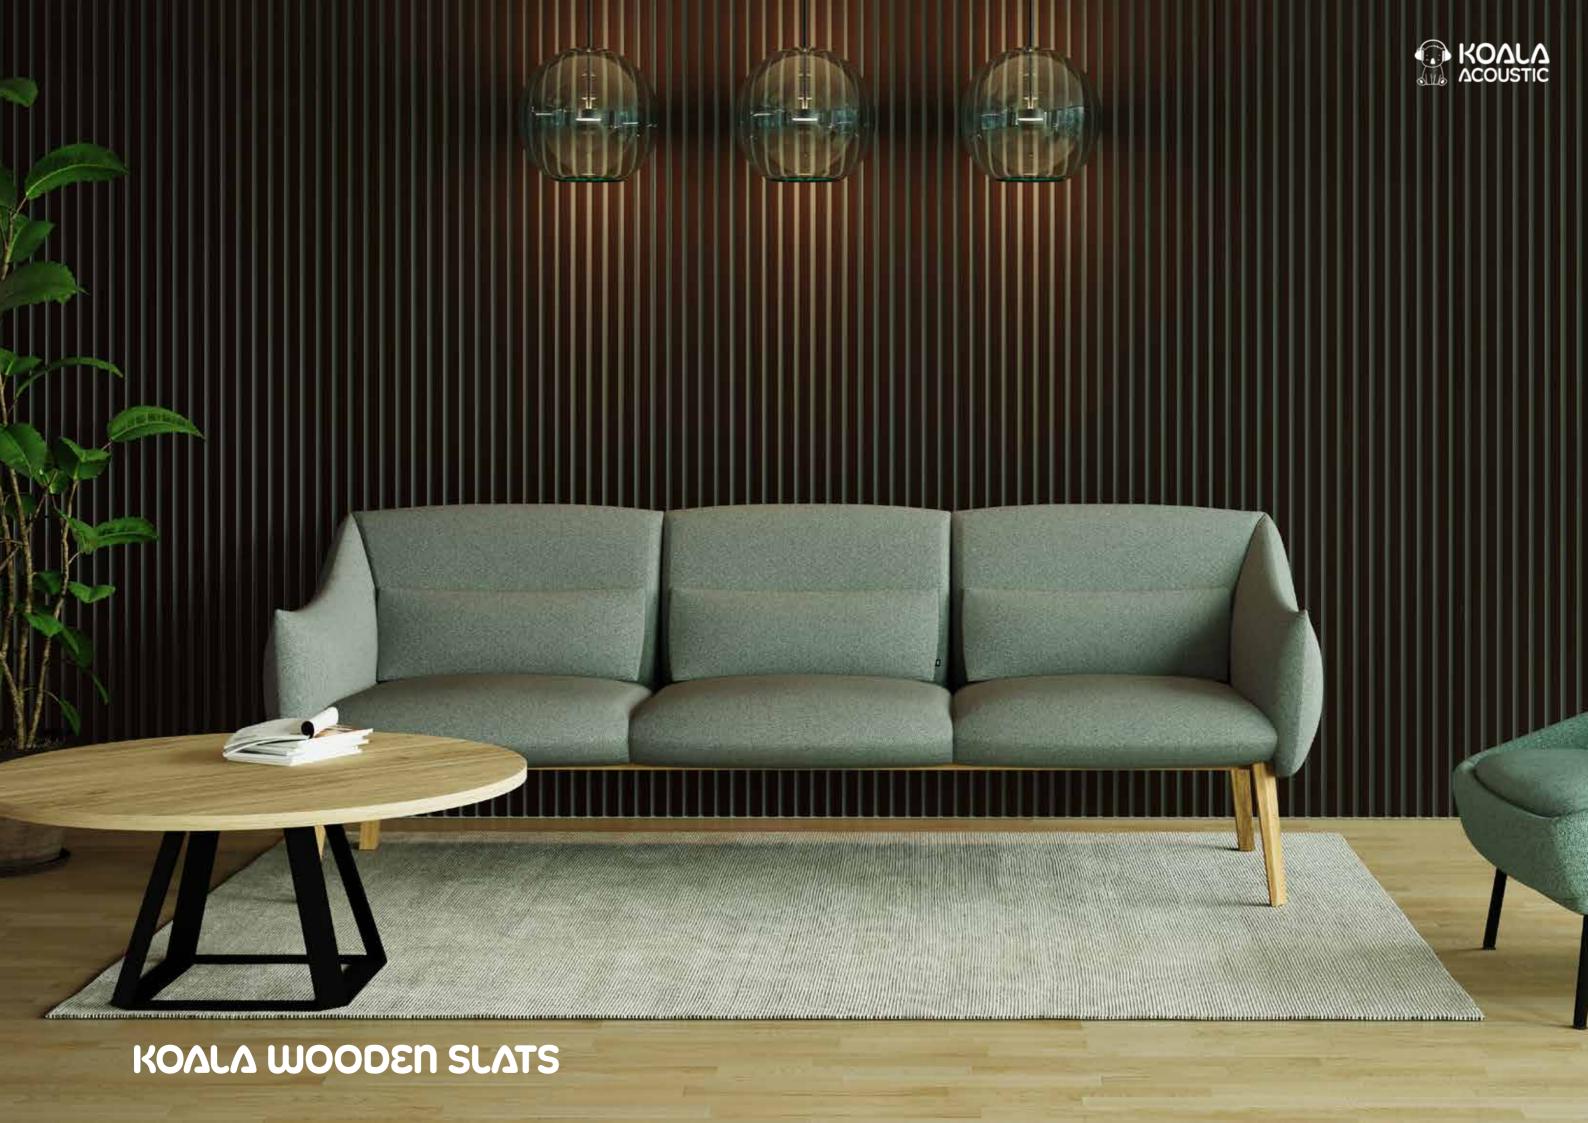

## KOALA WOODEN SLATS

Koala Acoustic Wooden Slats serve as aesthetically pleasing sound-absorbing elements suitable for both commercial and residential settings. They can be installed on walls, ceilings, office furniture systems, decorative tiles, and various finished products. Additionally, their tackable feature makes them a versatile solution for use in office spaces or educational facilities.

View our website to explore all options.

### **Dimensions**

Thickness - 22mm

600mm

2400mm

\_\_\_\_\_\_

### **Available Colours**

Walnu

91 www.koalaacoustic.com
Koala Acoustic Wooden Slats 92