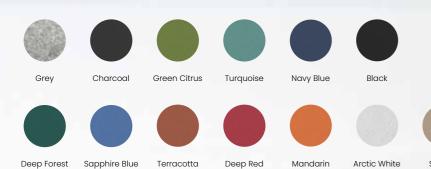

Koala Acoustic products are manufactured in the UK and Ireland by Edit Office with a CNC machine based in our warehouse. Each acoustic panel is manufactured from recycled material. The range is available in 24 colours with some options being stocked for immediate delivery.