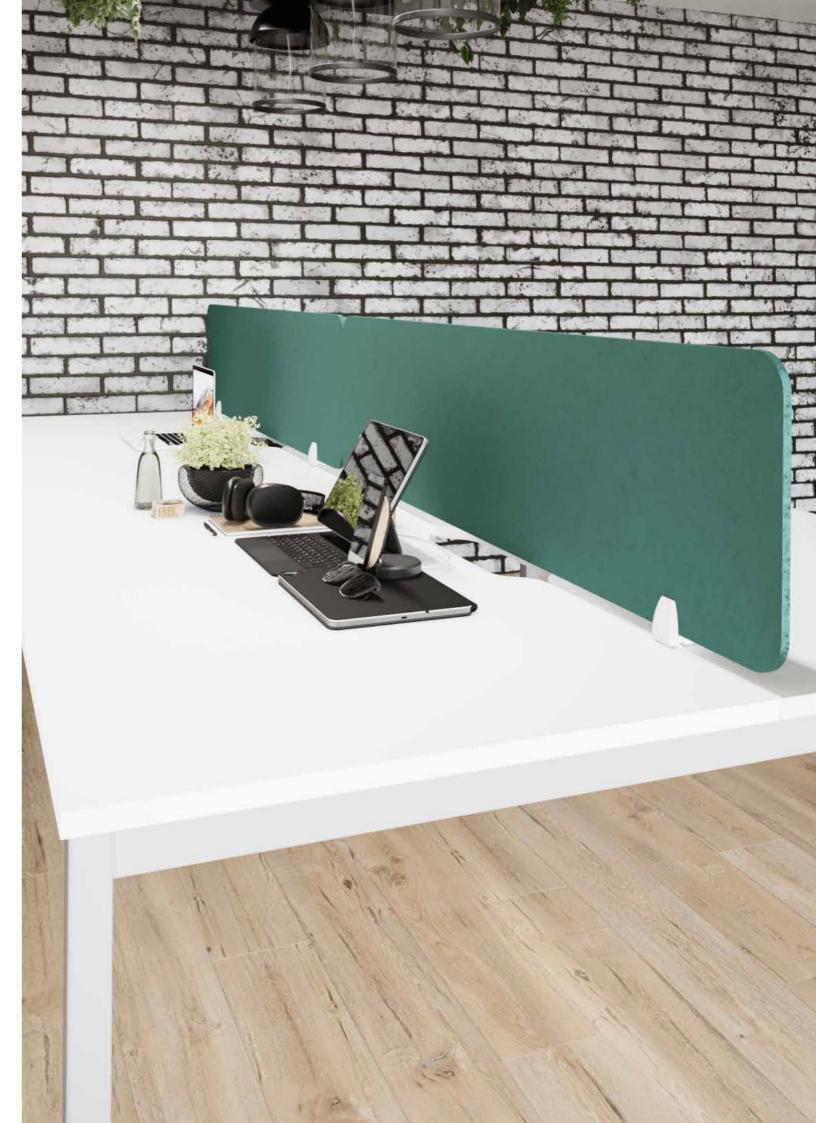

### KOALA PET SCREENS

Koala Acoustic PET Screens are desk mounted screens made in Ireland and manufactured from Acoustic panels. Not only do Acoustic PET screens give privacy to the desk user but they also provide an excellent acoustic solution to reduce noise in any office space. This dramatically improves the health and wellbeing of employees ensuring more focus and increased productivity.

The screens are 400mm high.

Available widths: 790mm, 990mm, 1190mm, 1390mm, 1590mm & 1790mm

Thickness: 12mm and 24mm available. Not all colours are available in the 24mm options.

Please check website for more details.