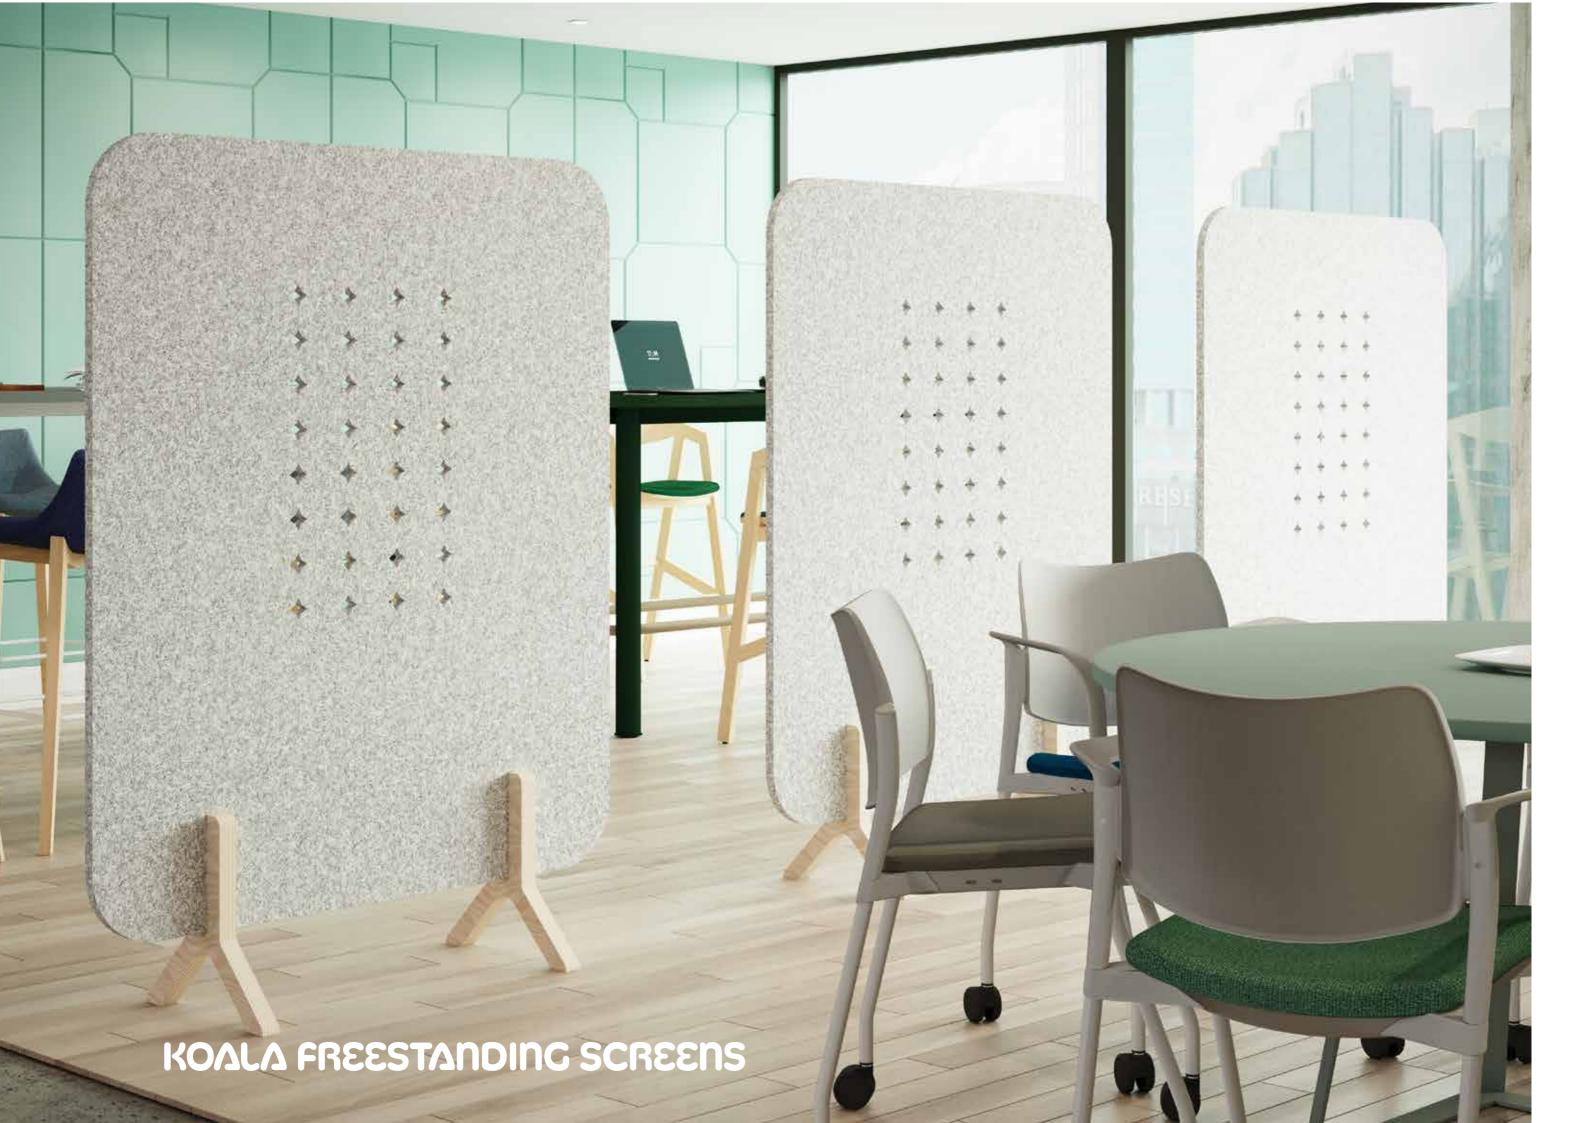

### KOALA CUT OUT FREESTANDING SCREENS

Introducing our Koala Acoustic Freestanding Screens – where functionality meets style, available with a sophisticated wooden stand. Elevate your space with these versatile screens designed to enhance both acoustic performance and aesthetic appeal.

#### **Key Features:**

- Customisable Elegance: Select from a range of panel colours and designs, paired with a warm and natural wooden base, to seamlessly complement your existing decor.
- Premium Acoustic Performance: Immerse yourself in a quieter, more focused space with our acoustic freestanding screens. Constructed with high-quality sound-absorbing materials, they effectively reduce ambient noise, providing a tranquil atmosphere conducive to productivity and relaxation.
- Sturdy and Durable Construction: Built to withstand the demands of everyday use, our freestanding screens boast a sturdy base.
- Easy Assembly and Maintenance: Simple assembly that requires no specialised tools.

Redefine your surroundings with the perfect blend of elegance and functionality.

View our website to explore all options.