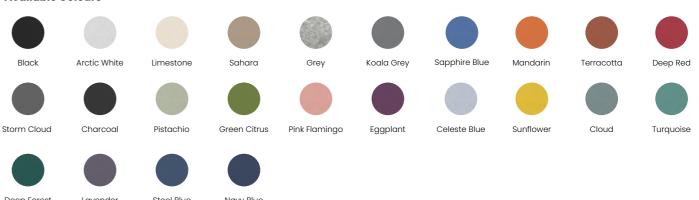

#### **Available Hanging Sets**

Concrete Ceiling

**Available Colours** 

Arctic White

Charcoal

Storm Cloud

Cloud

Sapphire Blue

Turquoise

Celeste Blue

Pistachio

T-Bar Clip

Limestone

Deep Forest

Sunflower

Green Citrus

Sahara

Mandarin

Lavender

Pink Flamingo

Terracotta

Navy Blue

Koala Grey

Eggplant

Deep Red