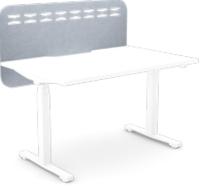

# KOALA BENCH SCREENS

Introducing our PET Bench Screens, a cutting-edge addition to enhance your workspace with both style and functionality. Designed to seamlessly integrate with 2, 4 and 6 person bench desks, these screens redefine your office environment by creating personalised and adaptable workspaces. Placing them on the side of your bench desks, they provide a discreet yet effective barrier, ensuring privacy and focus for each individual in shared workspaces.