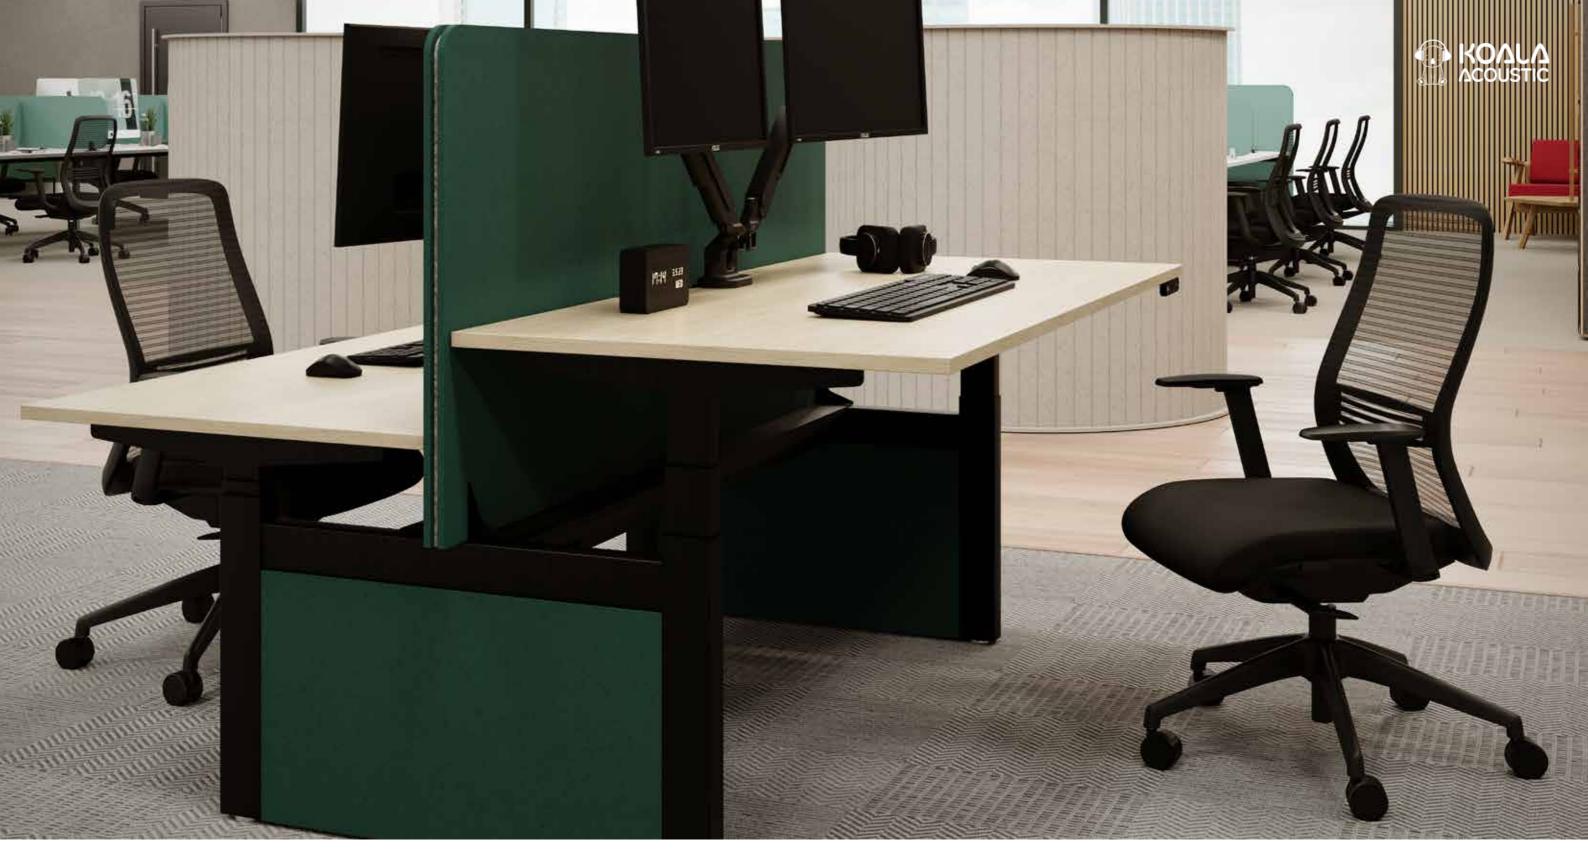

# KOALA SIT STAND SCREENS 24MM

The Koala Leap Screens present a multitude of advantages, simplifying concentration on crucial tasks effortlessly. Not only do they effectively reduce background noise and create individual privacy, but they also boast easy installation. Ideal for open-plan collaborative spaces, the Koala Sit Stand Screens shield individuals from distractions, allowing for enhanced focus and productivity. Customisable in various colours, these dividers inject vibrancy into any workspace, catering to diverse preferences.

### KOALA SIT STAND SCREENS 12MM

The Koala Sit Stand Screens 12mm offer numerous benefits, making it easier to focus on important tasks. They efficiently minimise background noise, provide personal privacy, and are quick to install. Perfect for open-plan collaborative environments, the Koala Sit Stand Screens help reduce distractions, promoting improved concentration and productivity. Available in a variety of colours, these screens add a touch of vibrancy to any workspace while accommodating different style preferences.