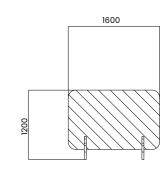

# KOALA BENCH SCREENS

Introducing our PET Bench Screens, a cutting-edge addition to enhance your workspace with both style and functionality. Designed to seamlessly integrate with 2, 4 and 6 person bench desks, these screens redefine your office environment by creating personalised and adaptable workspaces. Placing them on the side of your bench desks, they provide a discreet yet effective barrier, ensuring privacy and focus for each individual in shared workspaces.

#### **Dimensions**