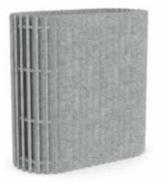

# KOALA SQUARE PLANTERS

Our square acoustic PET planters are a stylish and functional addition to any space, offering both aesthetic appeal and sound-absorbing benefits. Crafted from sustainable PET materials, these planters not only enhance the ambiance of your environment but also contribute to better acoustics by reducing noise levels. Available in 1 or 2-tone color options, they provide versatile design choices to complement your decor, whether you're looking for a bold statement or a subtle blend. Perfect for offices, communal areas, or any space where greenery and noise reduction are equally important, our PET planters combine sustainability, style, and acoustic efficiency.

### Options (Available in 1 or 2 tone felt options)

Thickness: 12mm

**Small Planter** 380 w x 380 d x 500 h mm

**Medium Planter** 380 w x 380 d x 800 h mm