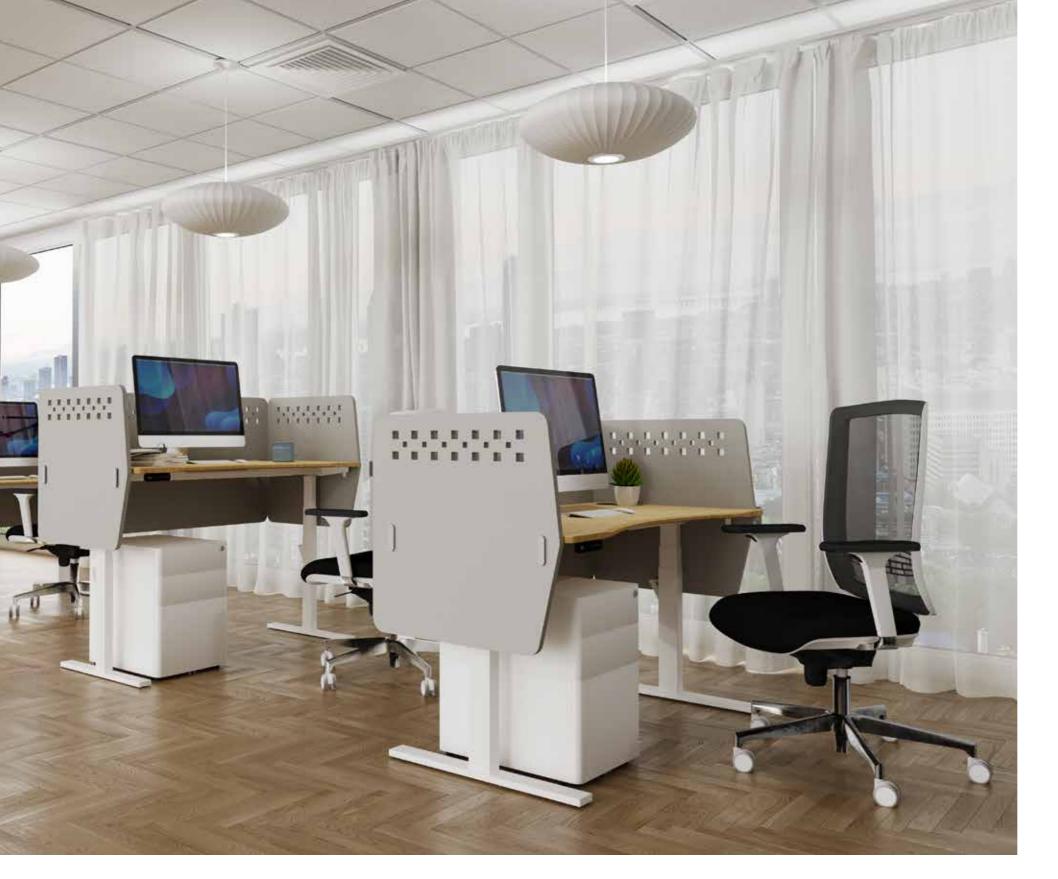

# KOALA BENCH SCREENS

Introducing our PET Bench Screens, a cutting-edge addition to enhance your workspace with both style and functionality. Designed to seamlessly integrate with 2, 4 and 6 person bench desks, these screens redefine your office environment by creating personalised and adaptable workspaces. Placing them on the side of your bench desks, they provide a discreet yet effective barrier, ensuring privacy and focus for each individual in shared workspaces.

View our website to explore all options.

### KOALA PET SCREENS

Koala Acoustic PET Screens are desk mounted screens made in Ireland and manufactured from Acoustic panels. Not only do Acoustic PET screens give privacy to the desk user but they also provide an excellent acoustic solution to reduce noise in any office space. This dramatically improves the health and wellbeing of employees ensuring more focus and increased productivity.

The screens are 400mm high.

Available widths: 790mm, 990mm, 1190mm, 1390mm, 1590mm & 1790mm

Thickness: 12mm and 24mm available. Not all colours are available in the 24mm options.

Please check website for more details.