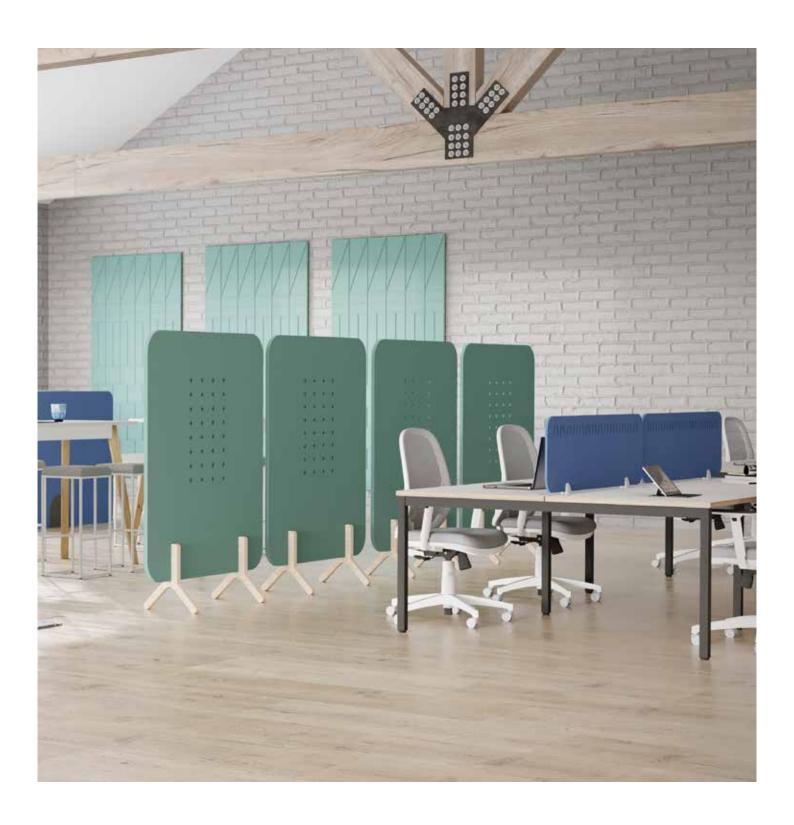

### KOALA CUT OUT FREESTANDING SCREENS

Introducing our Koala Acoustic Freestanding Screens – where functionality meets style, available with a sophisticated wooden stand. Elevate your space with these versatile screens designed to enhance both acoustic performance and aesthetic appeal.

# KOALA GRID FREESTANDING SCREENS

Freestanding Acoustic Screens featuring a crosshatch pattern, accompanied by a wooden stand.

# KOALA BENCH FREESTANDING SCREENS

Introducing our Koala Bench Freestanding Acoustic Screens, the perfect solution for enhancing privacy and productivity in dynamic workspaces. Crafted with premium sound-absorbing materials, these sleek screens effectively minimise ambient noise, providing a tranquil environment conducive to focused work. Designed to seamlessly integrate with bench desks, they offer versatile placement options, allowing you to create individualised workstations while promoting collaboration.