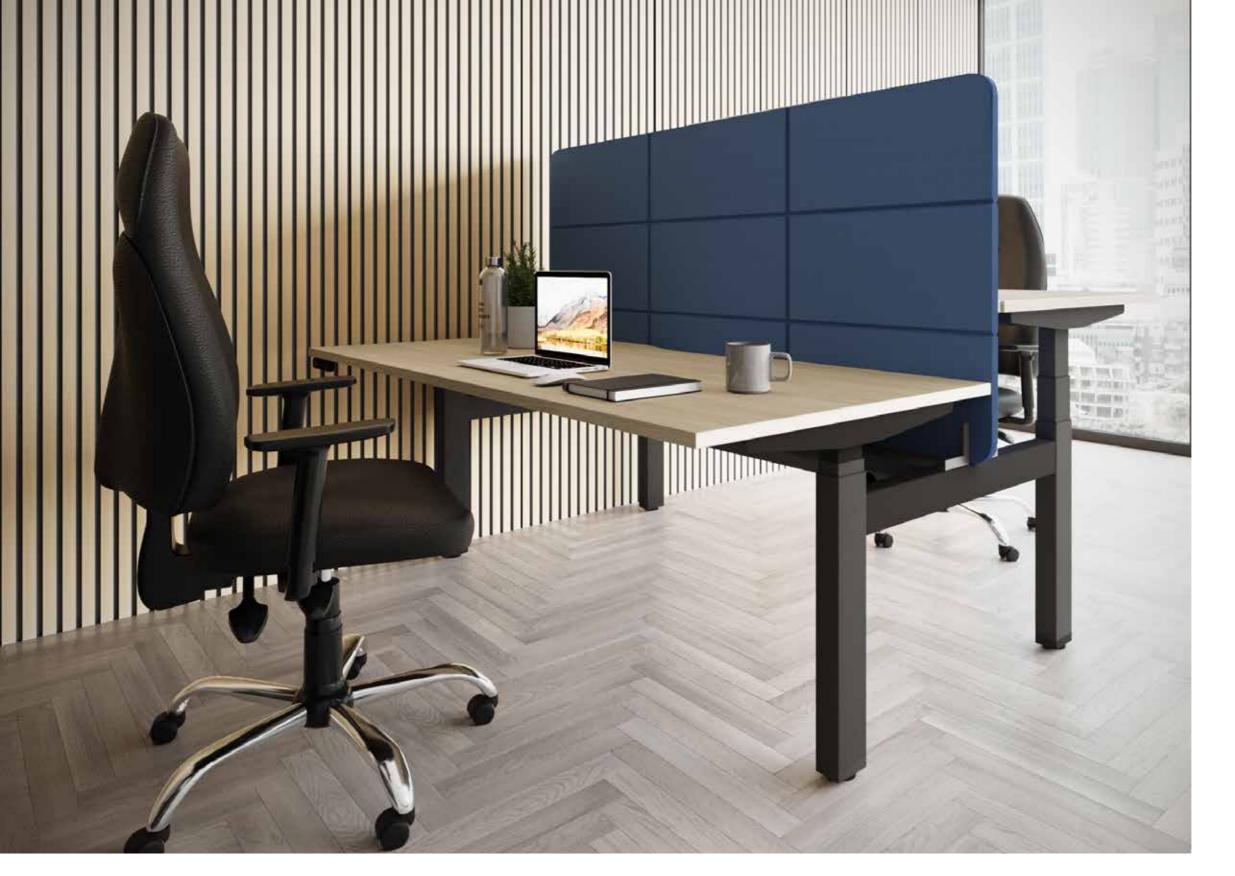

## LEAP BENCH SCREEN 36MM

Enhance your workspace with our 36mm thick Leap bench screens, designed to provide privacy while improving office acoustics. Made from recycled materials for a sustainable touch, these screens are available with an optional footbox. Customise them with contrasting interior and exterior colours to create a stylish, functional, and eco-friendly office solution.

View our website to explore all options.