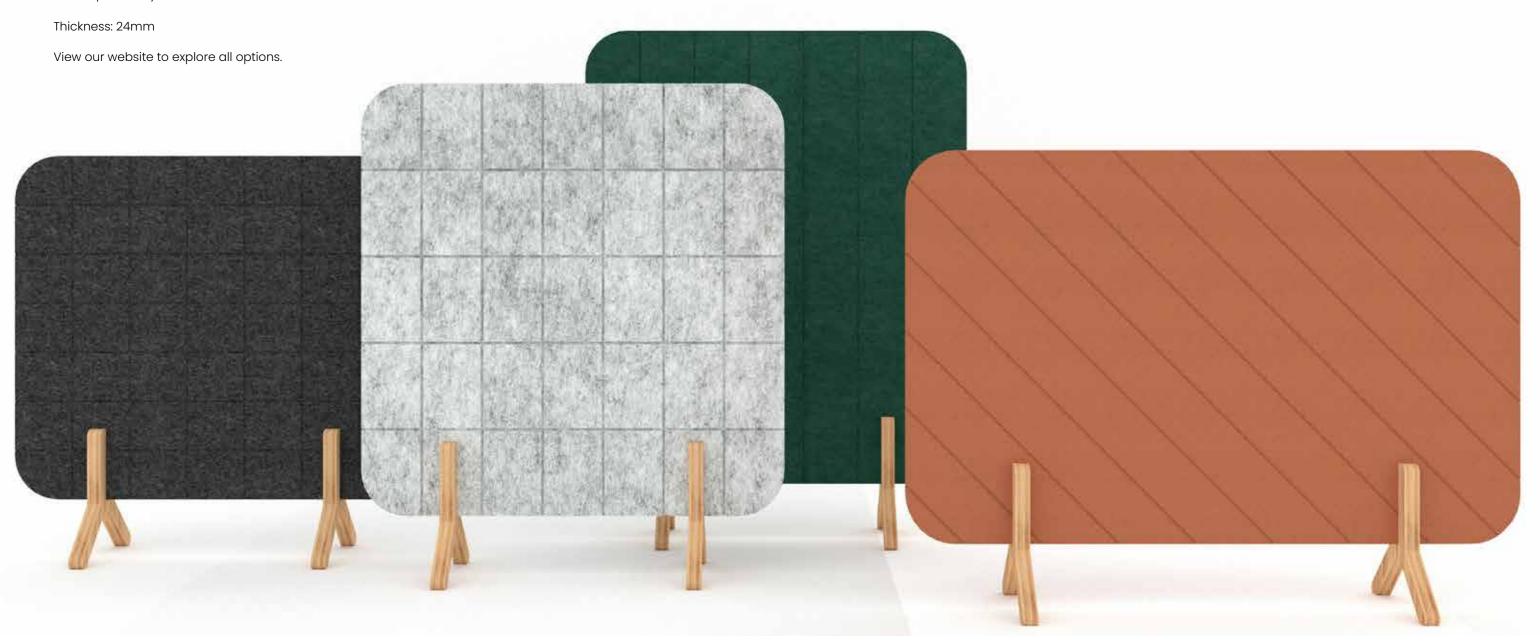

# KOALA ROUNDED FREESTANDING SCREENS

Freestanding Acoustic Screens showcasing a linear pattern with curved edges are offered with a choice of a white or black metal stand.

Thickness: 24mm

View our website to explore all options.

#### **Available Panel Colours**

Arctic White

#### **Available Base Colours**

#### **Dimensions**

Deep Forest

Turquoise

Navy Blue

Sahara