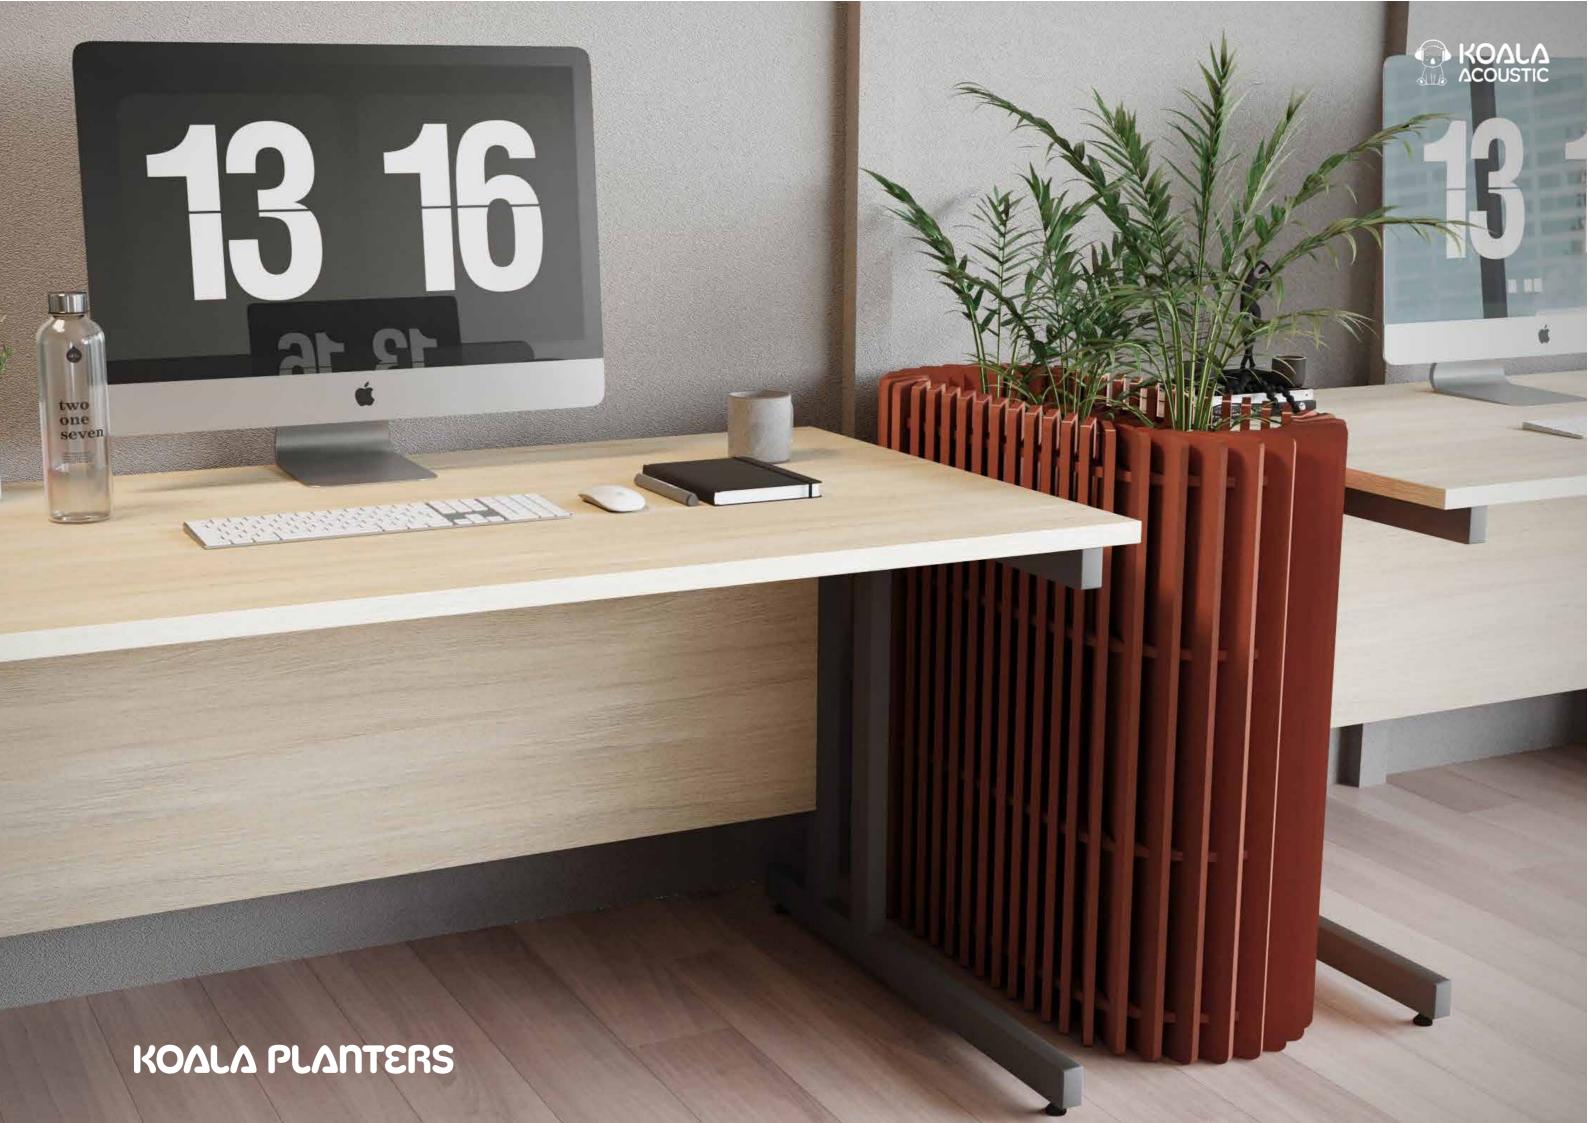

### KOALA PLANTERS

Crafted from recycled PET, these planters are ideal for any space, seamlessly blending greenery with improved acoustics. Both sustainable and stylish, they offer a perfect combination of visual appeal and functionality for your environment. Ideal for large and small areas, they serve as space dividers in open-plan offices or add visual appeal to reception areas. Beyond enhancing aesthetics, our planters improve acoustics and bring a touch of nature indoors, creating a more harmonious and inviting environment.

View our website to explore all options.

### **Available Colours**

Pink Flamingo

81 www.koalaacoustic.com Koala Acoustic Planters 82