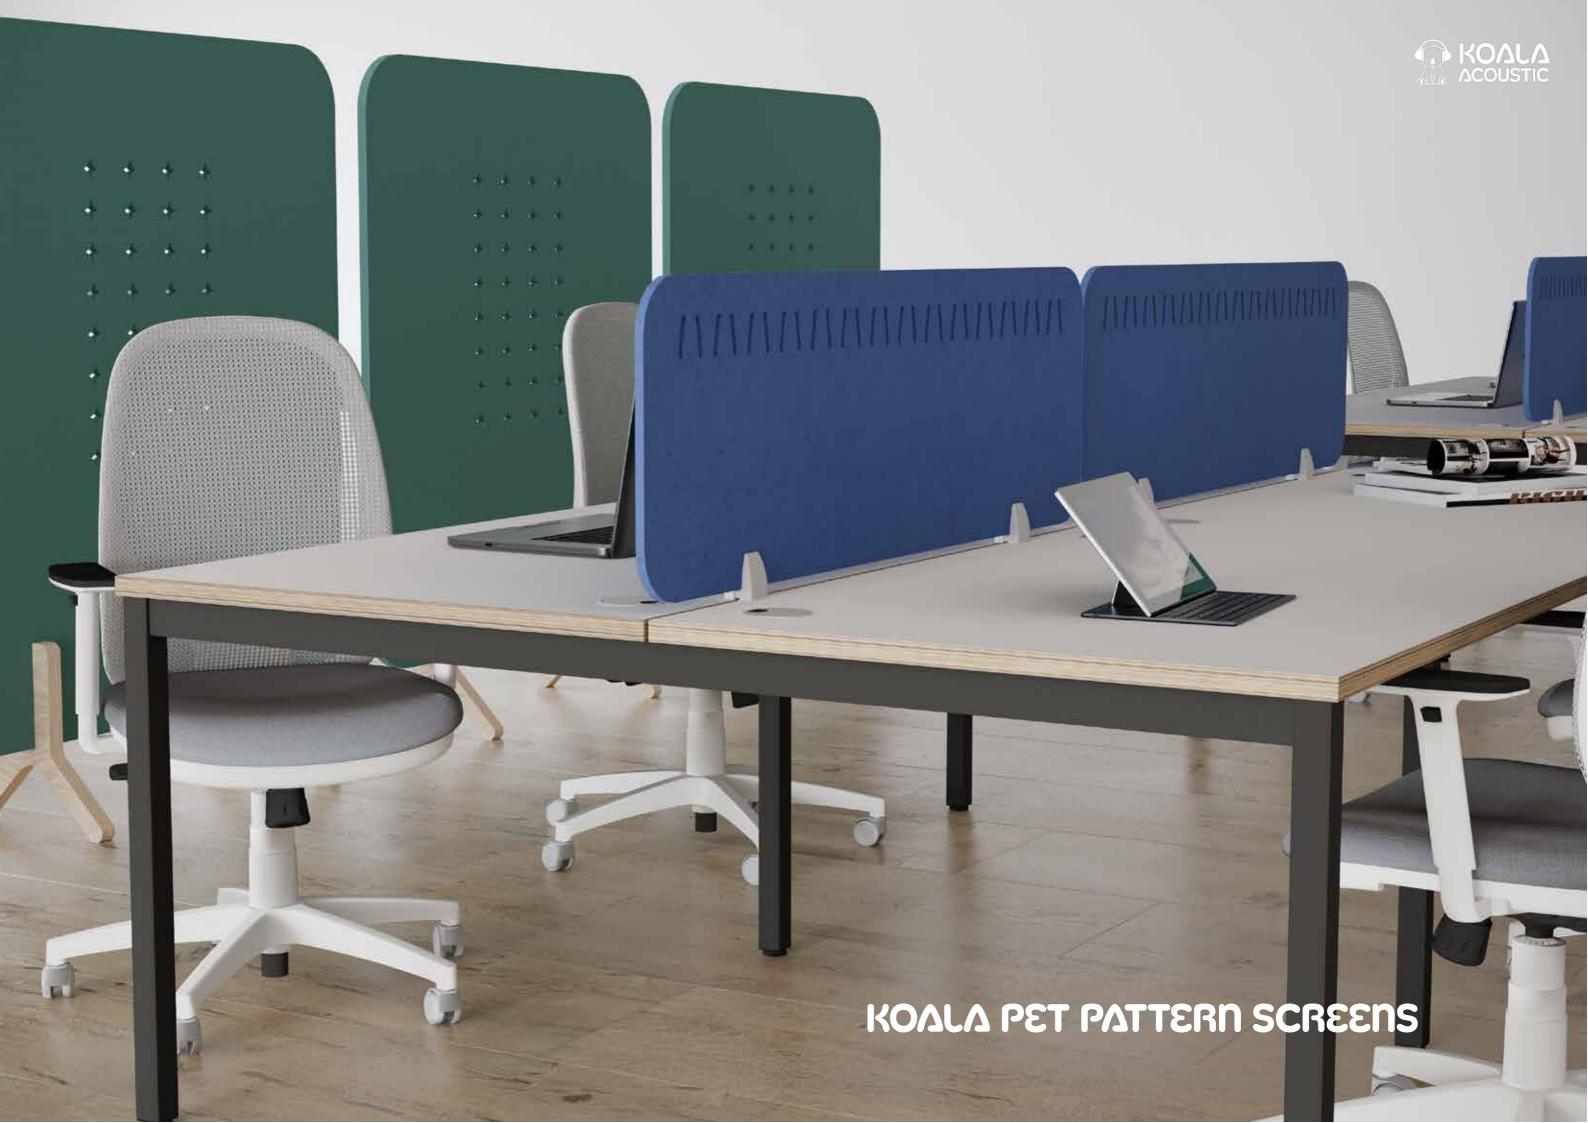

### KOALA PET PATTERN SCREENS

Introducing Koala Acoustic Pattern Screens.

For those in search of an eco-friendly and effective acoustic solution, look no further than Koala Acoustic Screens. Made from premium acoustic panels and recycled PET material (recycled bottles), these screens are designed to reduce noise levels while providing desk users with the privacy they need. Upgrade your office environment with these high quality screens.

The screens are 400mm high.

Thickness: 12mm

Available widths: 800mm, 1000mm, 1200mm, 1400mm, 1600mm & 1800mm

View our website to explore all options.

#### **Screen Designs**

Pattern ST/UX-1

Pattern ST/UX-2

Pattern ST/UX-3

Pattern OB/UX-5

Pattern ST/UX-6

Pattern OB/UX-12

Pattern OBL-CHA/UX-4

Pattern ST/UX-9

Pattern ROUND-TOP/UX-8

Pattern ROUND-TOP/UX-7

Pattern ROUND-TOP/UX-3

Pattern S/UX-9

Pattern AR/UX-11