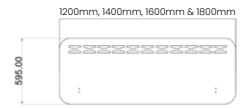

### KOALA PET SCREENS

Koala Acoustic PET Screens are desk mounted screens made in Ireland and manufactured from Acoustic panels. Not only do Acoustic PET screens give privacy to the desk user but they also provide an excellent acoustic solution to reduce noise in any office space. This dramatically improves the health and wellbeing of employees ensuring more focus and increased productivity.

The screens are 400mm high.

Available widths: 790mm, 990mm, 1190mm, 1390mm, 1590mm & 1790mm

Thickness: 12mm and 24mm available. Not all colours are available in the 24mm options.

Please check website for more details.

The screens are 400mm high.

Thickness: 12mm

Available widths: 800mm, 1000mm, 1200mm, 1400mm, 1600mm & 1800mm

View our website to explore all options.