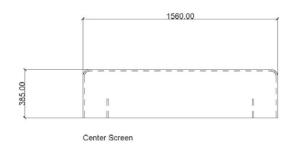

ite





Pink Flamingo





Eggplant





Koala Grey





Turquoise



Limestone





Terracotta

#### **Screen Designs**



Pattern ST/UX-1



Pattern ST/UX-2



Pattern ST/UX-3



Pattern OB/UX-5



Pattern ST/UX-6



Pattern OB/UX-12



Pattern OBL-CHA/UX-4



Pattern ST/UX-9



Pattern ROUND-TOP/UX-8



Pattern ROUND-TOP/UX-7



Pattern ROUND-TOP/UX-3



Pattern S/UX-9



Pattern AR/UX-11





# KOALA BENCH SCREEN 36MM

Introducing our 36mm thick bench screens, made from recycled materials for a sustainable touch. These screens not only provide privacy but also enhance office acoustics. Plus, you can customise them with contrasting inside and outside colours for a stylish and functional workspace upgrade.

View our website to explore all options.

#### **Dimensions**

Thickness: 36mm







#### **Available Colours**







Limestone



Sahara







Koala Grey





Arctic White





















Turquoise







Green Citrus















Sapphire Blue



















#### **Options**

Thickness: 24mm











# KOALA SIT STAND SCREENS 24MM

The Koala Leap Screens present a multitude of advantages, simplifying concentration on crucial tasks effortlessly. Not only do they effectively reduce background noise and create individual privacy, but they also boast easy installation. Ideal for open-plan collaborative spaces, the Koala Sit Stand Screens shield individuals from distractions, allowing for enhanced focus and productivity. Customisable in various colours, these dividers inject vibrancy into any workspace, catering to diverse preferences.

#### **Available C