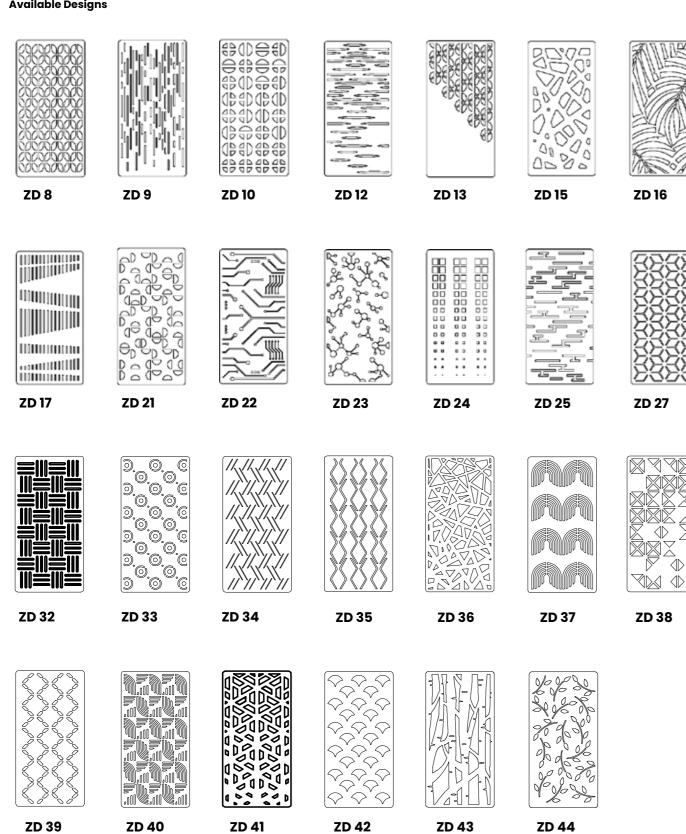

# KOALA WALL PANELS

Koala Wall Panels are acoustic panels featuring creative designs, crafted to be wall-mounted. These panels are constructed from sustainable PET felt, serving both acoustic and aesthetic functions.

Koala Wall Panels not only enhance the aesthetics of any space but also provide effective sound absorption, making them a versatile solution for any office.

View our website to explore all options.

#### **Available Designs**

Design - VG24, Sapphire Blue

#### **Available Designs**