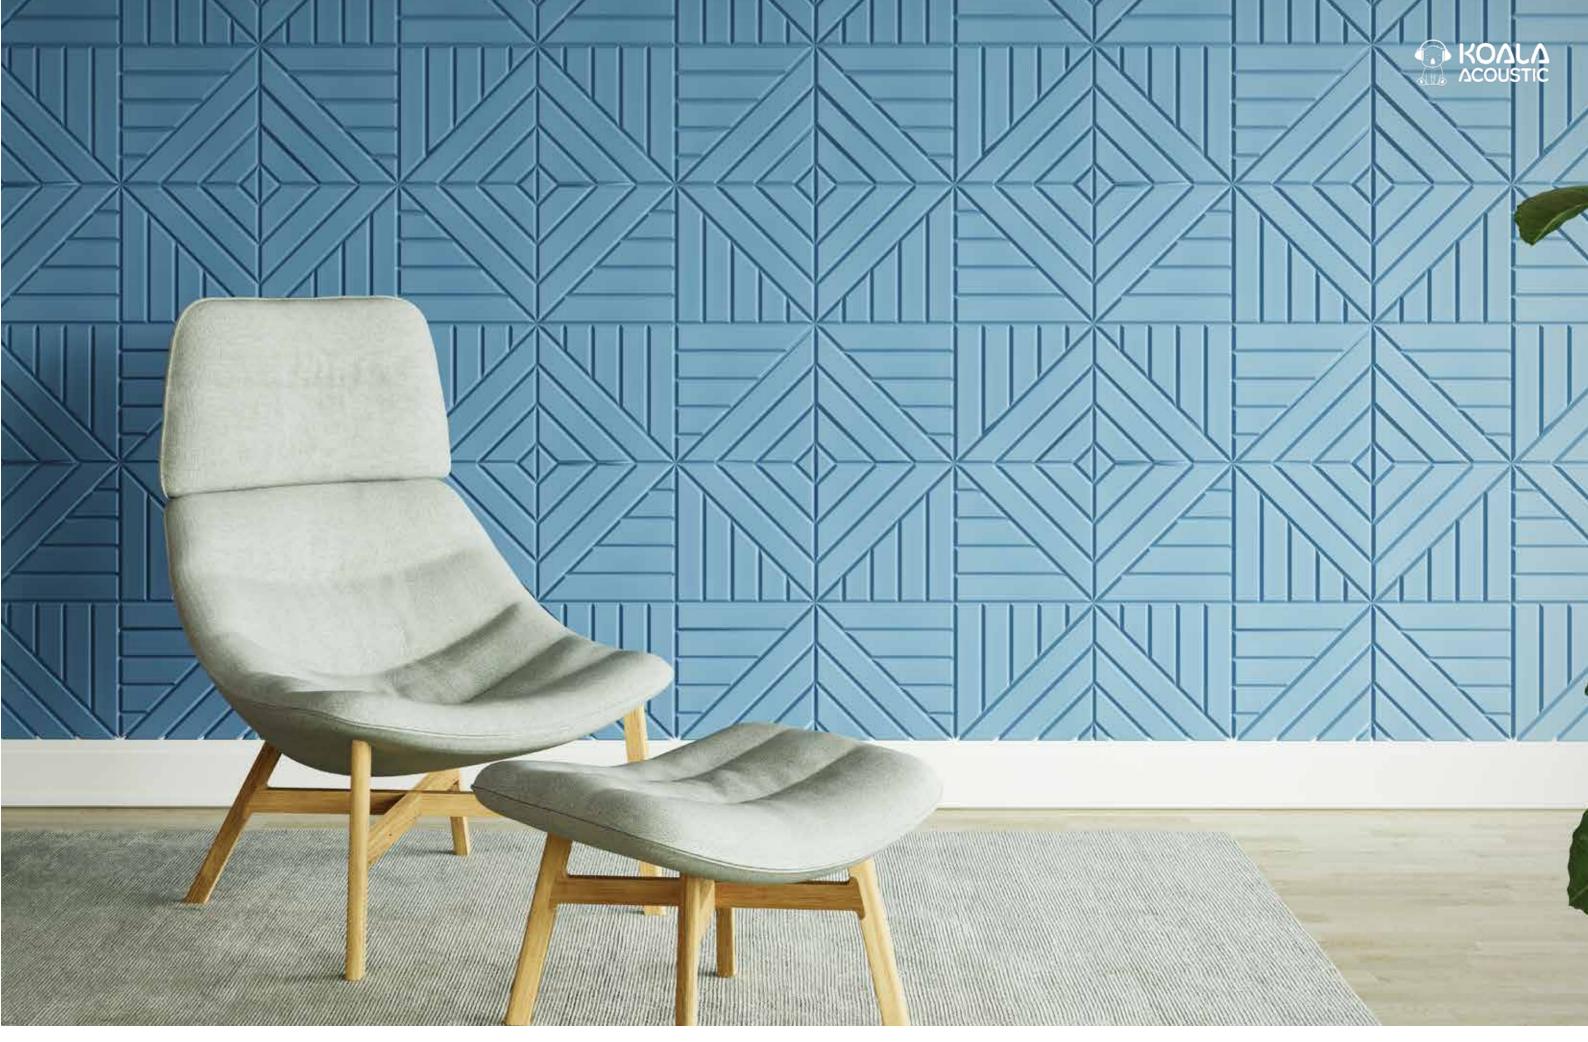

# KOALA WALL PANELS

Koala Wall Panels are acoustic panels featuring creative designs, crafted to be wall-mounted. These panels are constructed from sustainable PET felt, serving both acoustic and aesthetic functions.

Koala Wall Panels not only enhance the aesthetics of any space but also provide effective sound absorption, making them a versatile solution for any office.

View our website to explore all options.