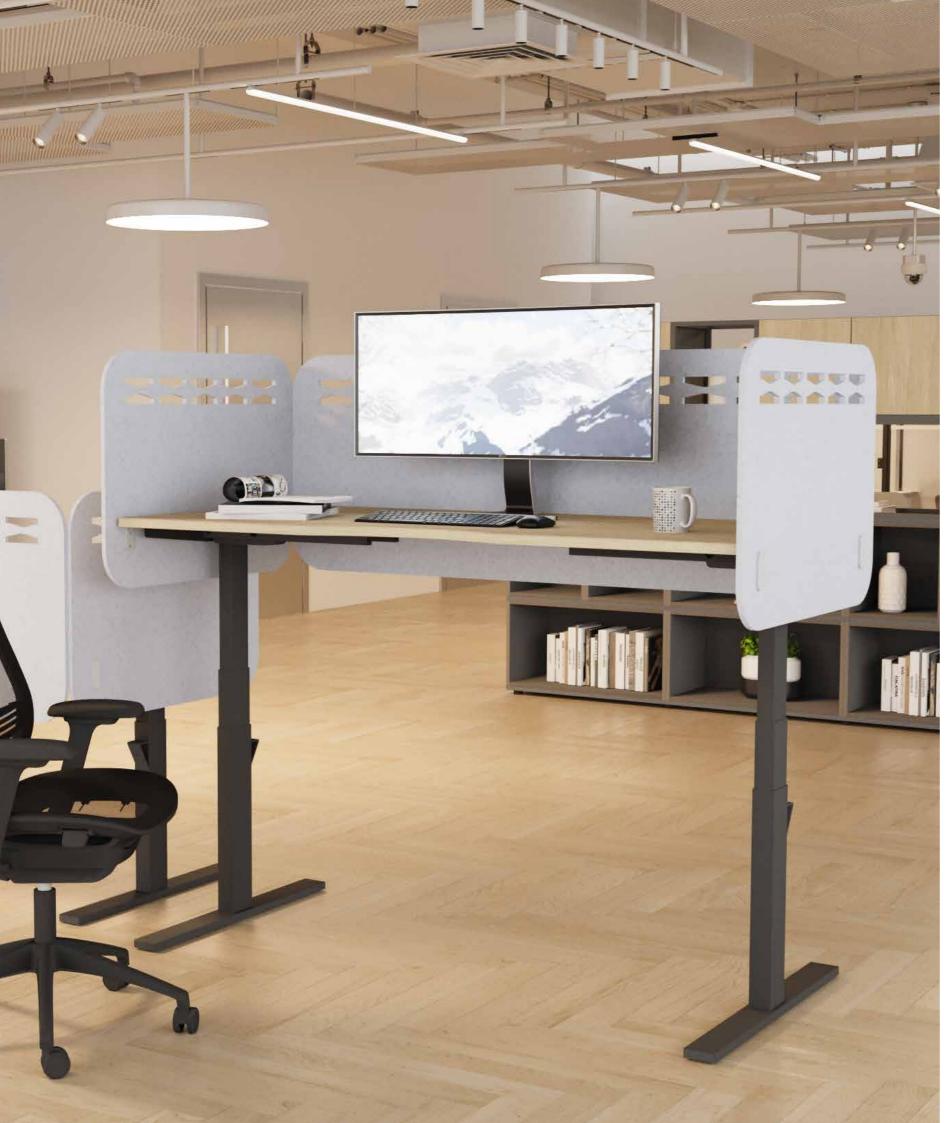

# KOALA SIT STAND SCREENS 24MM

The Koala Leap Screens present a multitude of advantages, simplifying concentration on crucial tasks effortlessly. Not only do they effectively reduce background noise and create individual privacy, but they also boast easy installation. Ideal for open-plan collaborative spaces, the Koala Sit Stand Screens shield individuals from distractions, allowing for enhanced focus and productivity. Customisable in various colours, these dividers inject vibrancy into any workspace, catering to diverse preferences.

#### **Available Colours**

Charcoal

Turquoise

Green Citrus

Navy Blue

Mandarin

Arctic White

View our website to explore all options.