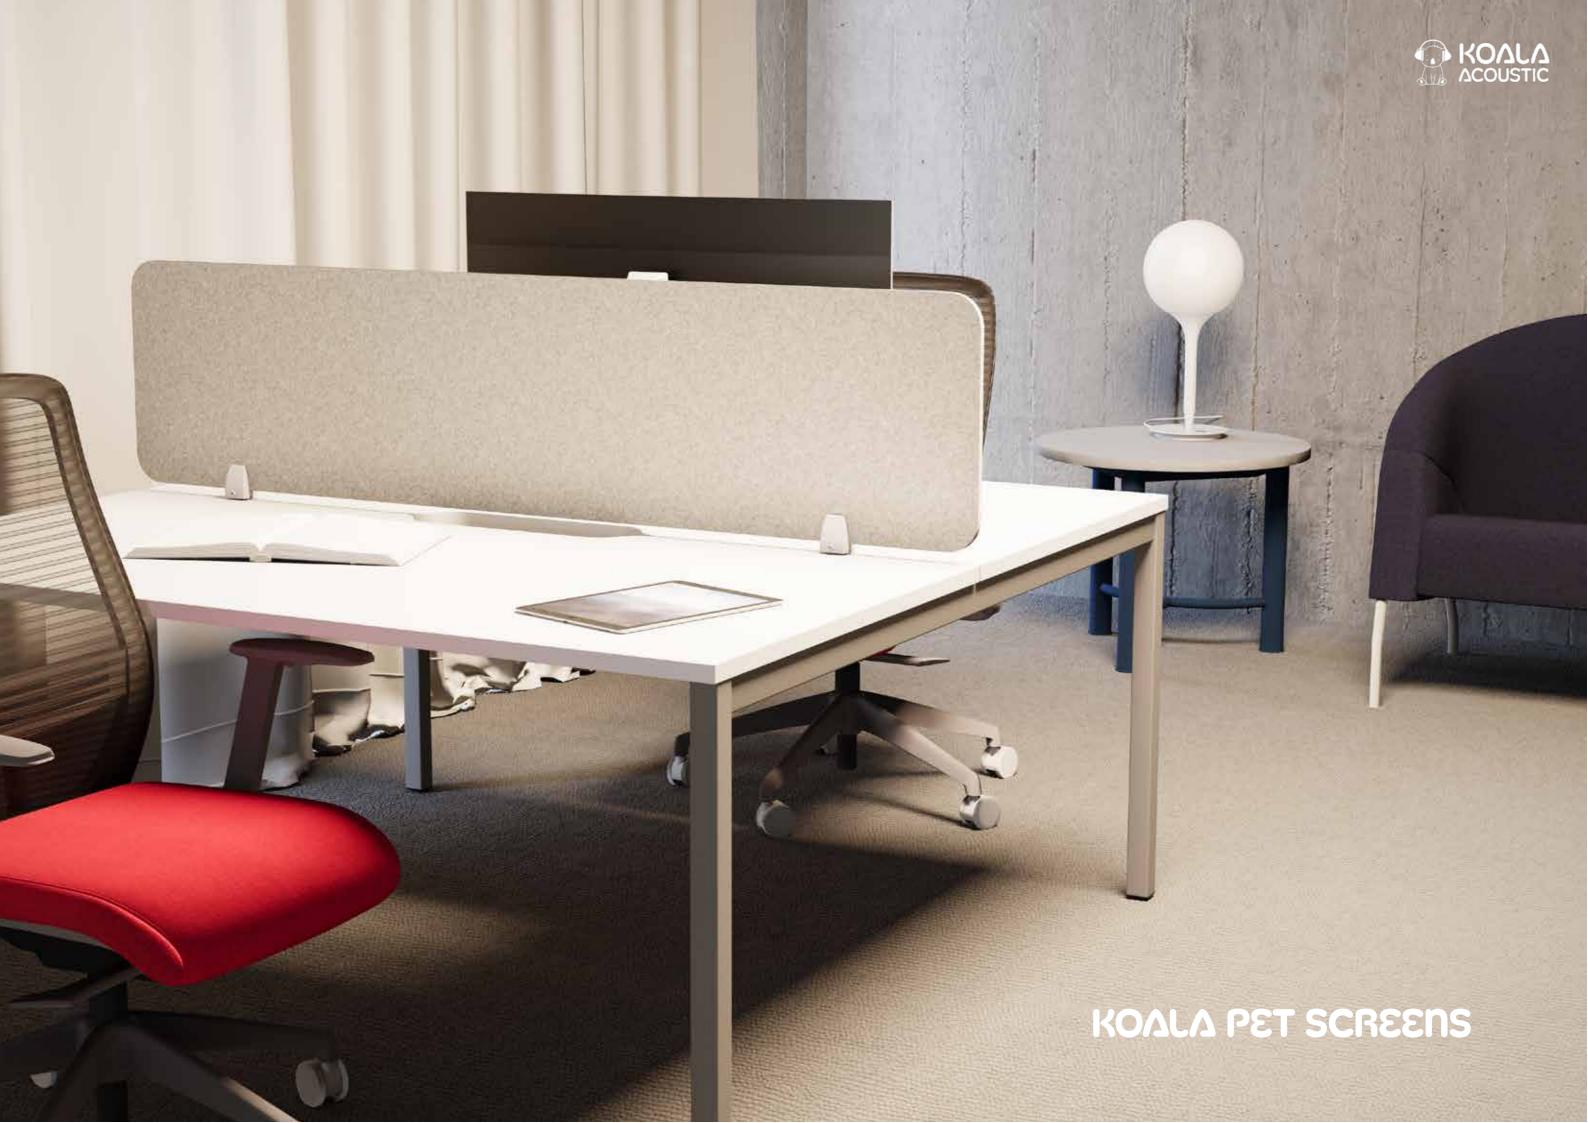

### KOALA PET SCREENS

Koala Acoustic PET Screens are desk mounted screens made in Ireland and manufactured from Acoustic panels. Not only do Acoustic PET screens give privacy to the desk user but they also provide an excellent acoustic solution to reduce noise in any office space. This dramatically improves the health and wellbeing of employees ensuring more focus and increased productivity.

The screens are 400mm high.

Available widths: 790mm, 990mm, 1190mm, 1390mm, 1590mm & 1790mm

Thickness: 12mm and 24mm available. Not all colours are available in the 24mm options.

Please check website for more details.