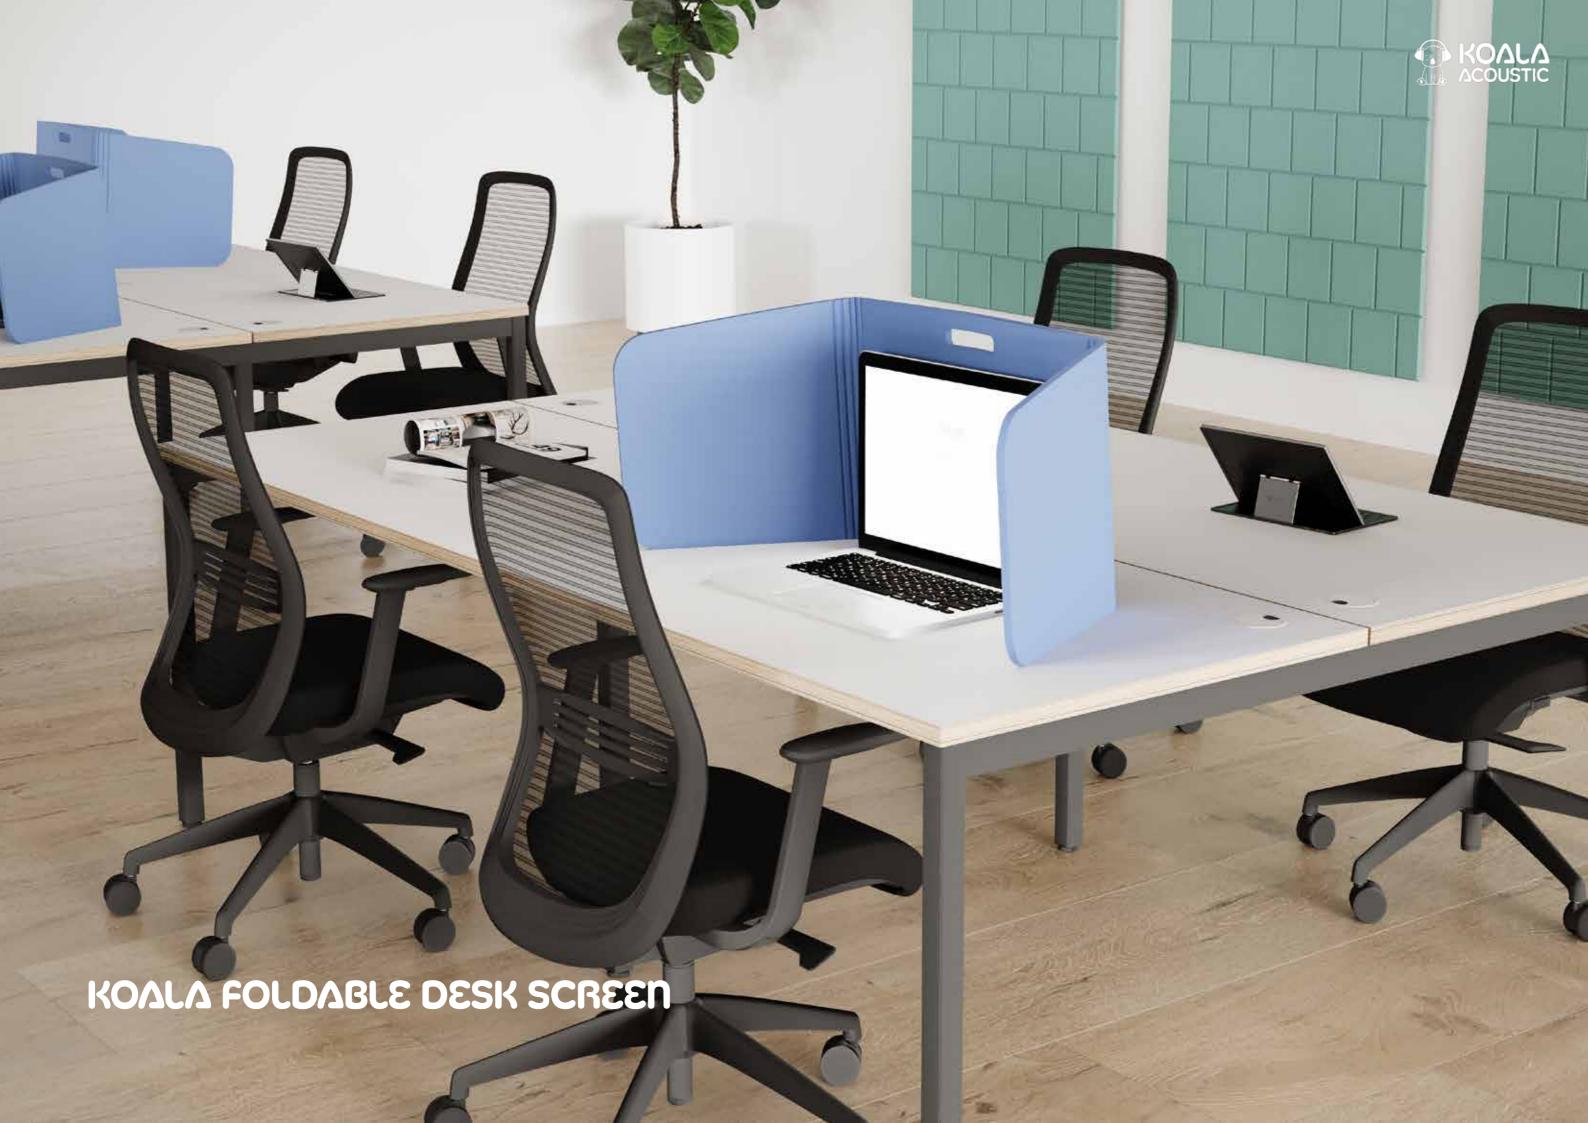

### KOALA FOLDABLE DESK SCREEN

Transform any tabletop into a focused and productive workspace with the Koala Foldable Desk Screen. This versatile screen is designed to create a private and quiet environment, making it perfect for deep concentration and uninterrupted work. Its foldable design allows for easy setup and storage, giving you the flexibility to create a workspace wherever you need it. Lightweight and portable, the Koala Desk Screen can be effortlessly moved from one location to another, adapting to different work settings with ease. Whether you're in a busy office, a shared workspace, or a home office, this screen provides the privacy and noise reduction you need to stay focused and productive.

View our website to explore all options.

#### **Available Colours**

### **Options**

### Thickness: 12mm

### 600mm

#### **Dimensions**