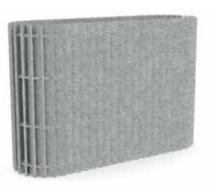

# KOALA GRID FREESTANDING SCREENS

Freestanding Acoustic Screens featuring a crosshatch pattern, accompanied by a wooden stand.

#### **Available Panel Colours**

Turquoise

#### **Base Colour**

**Dimensions** 

Deep Forest