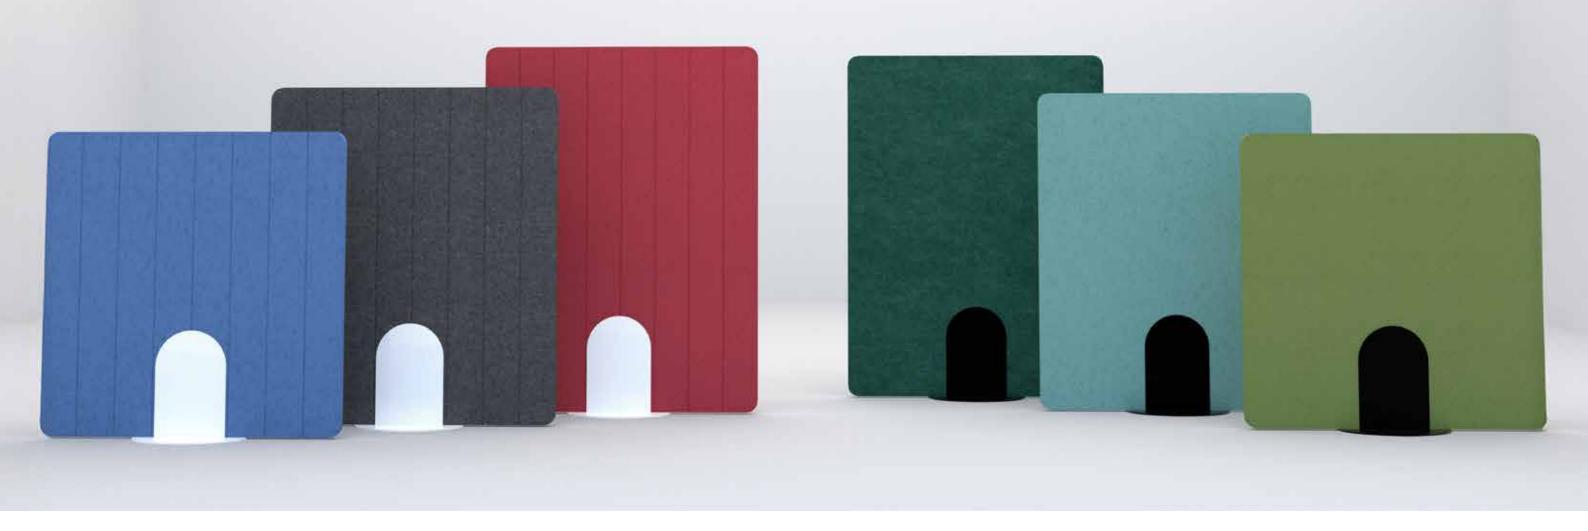

# KOALA ROUNDED FREESTANDING SCREENS

Freestanding Acoustic Screens showcasing a linear pattern with curved edges are offered with a choice of a white or black metal stand.

Thickness: 24mm

View our website to explore all options.

#### **Available Panel Colours**

Arctic White

#### **Available Base Colours**

#### **Dimensions**

Deep Forest

Turquoise

Navy Blue

Sahara