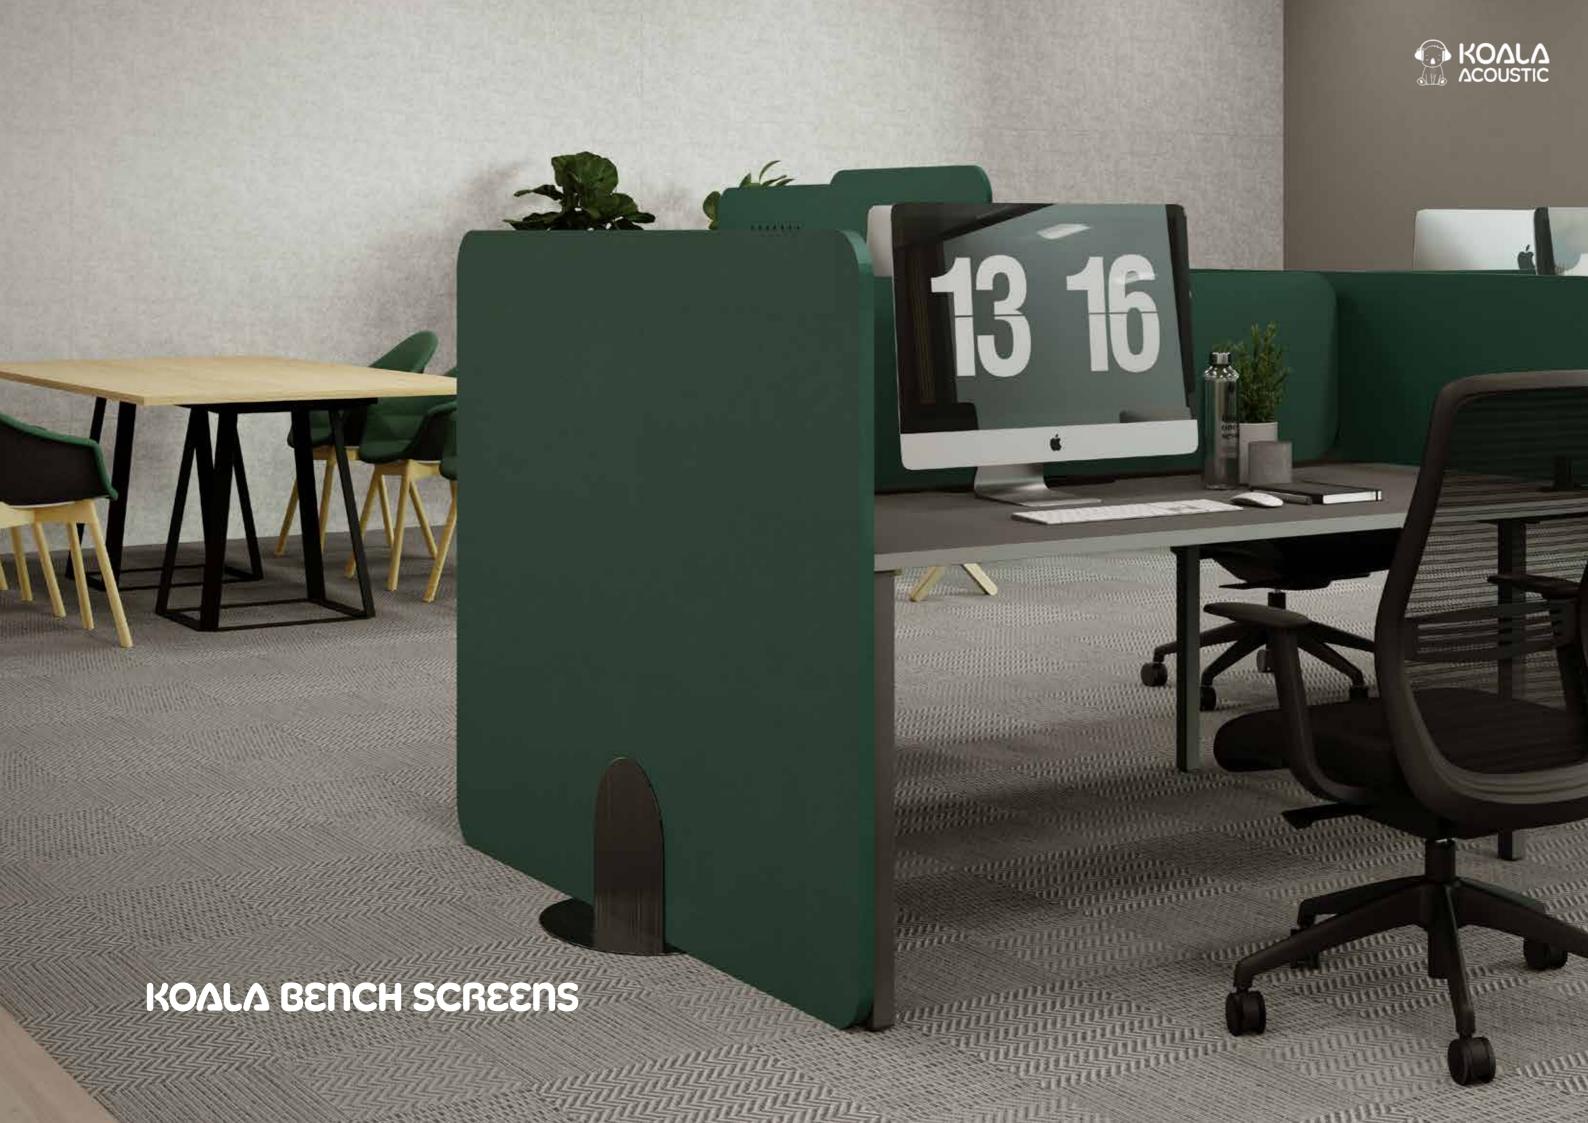

# KOALA BENCH SCREENS

Introducing our PET Bench Screens, a cutting-edge addition to enhance your workspace with both style and functionality. Designed to seamlessly integrate with 2, 4 and 6 person bench desks, these screens redefine your office environment by creating personalised and adaptable workspaces. Placing them on the side of your bench desks, they provide a discreet yet effective barrier, ensuring privacy and focus for each individual in shared workspaces.

View our website to explore all options.

#### **Dimensions**

#### Thickness: 24mm

#### **Available Colours**

33 www.koalaacoustic.com Koala Acoustic Bench Screens 34