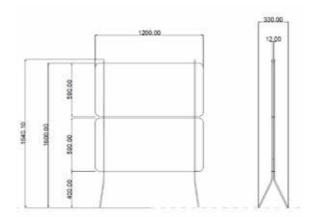

## KOALA MINIMAL FREESTANDING SCREENS

Freestanding Acoustic Screens offering a choice between a sleek straight-line pattern or a minimalist plain design, both supported by a metal stand.

Thickness: 24mm

View our website to explore all options.

#### **Available Panel Colours**

Charcoal

Arctic White

#### **Available Base Colours**

#### **Dimensions**

Terracotta

Turquoise

Navy Blue