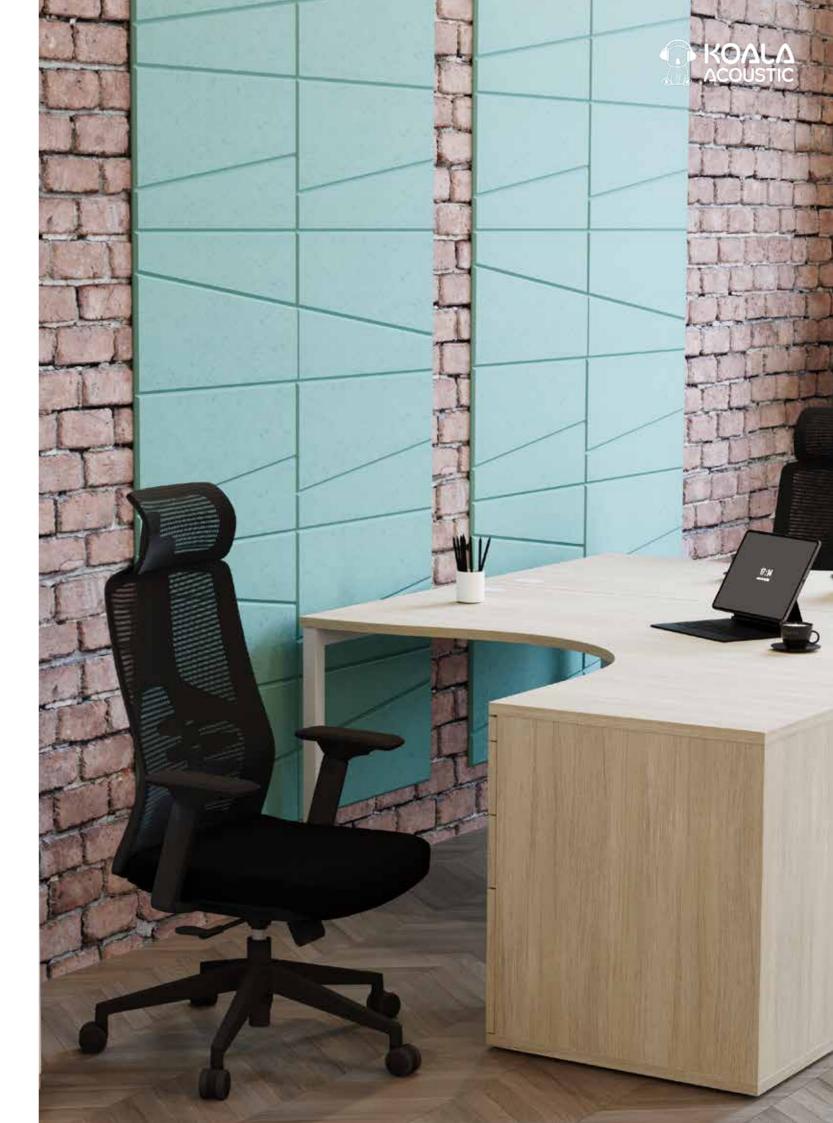

# KOALA WALL PANELS

Koala Wall Panels are acoustic panels featuring creative designs, crafted to be wall-mounted. These panels are constructed from sustainable PET felt, serving both acoustic and aesthetic functions.

Koala Wall Panels not only enhance the aesthetics of any space but also provide effective sound absorption, making them a versatile solution for any office.

View our website to explore all options.